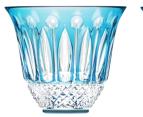

### Tommy | Coffee flared tumbler H 60 mm – 2.4 in

H 60 mm – 2.4 in Ø 70 mm – 2.8 in Vol. 9cl – 3.1 fl. oz

The flared lip of the tumbler allows the aromas to flourish, enhancing the overall coffee experience. They can also be used for other rich aroma drinks such as sake.

## Tommy | Coffee flared tumbler

Sets are available for the clear and sky-blue versions.