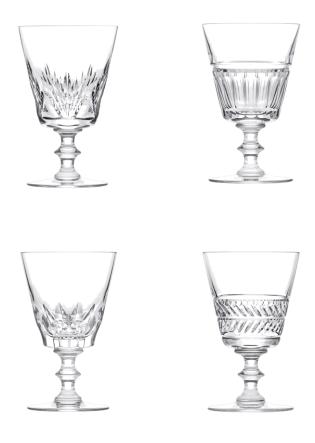

# FALL 2020

**Queens' hall set** A gift set of crystal-stemmed glasses in tribute to the emblematic queens of the palace of versailles

## Queens' hall set

A gift set of crystal-stemmed glasses in tribute to the emblematic queens of the palace of versailles