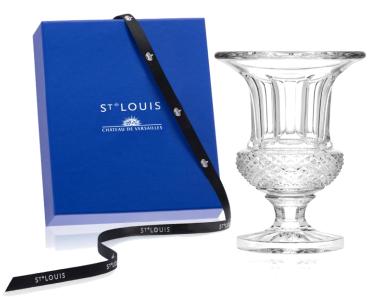

# STELOUIS

# +

**NEW INTRODUCTION** FALL TABLETOP 2020



### Versailles Anniversary vase H 100 mm – 4 in. Ø 78 mm – 3.1 in.



# FALL 2020





**Queens' hall set** A gift set of crystal-stemmed glasses in tribute to the emblematic queens of the palace of versailles

# FALL 2020





## Queens' hall set

A gift set of crystal-stemmed glasses in tribute to the emblematic queens of the palace of versailles





### Tommy | Coffee flared tumbler H 60 mm – 2.4 in

H 60 mm – 2.4 in Ø 70 mm – 2.8 in Vol. 9cl – 3.1 fl. oz

The flared lip of the tumbler allows the aromas to flourish, enhancing the overall coffee experience. They can also be used for other rich aroma drinks such as sake.









## Tommy | Coffee flared tumbler

Sets are available for the clear and sky-blue versions.