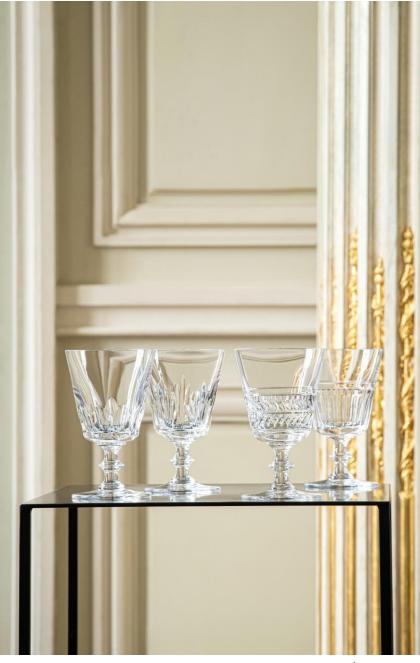

# FALL 2020

**Queens' hall set** A gift set of crystal-stemmed glasses in tribute to the emblematic queens of the palace of versailles

## Queens' hall set

A gift set of crystal-stemmed glasses in tribute to the emblematic queens of the palace of versailles