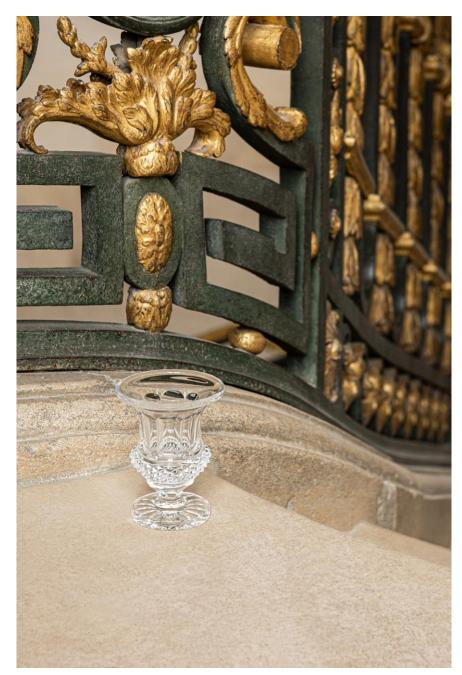

# STELOUIS

# +

**NEW INTRODUCTION** FALL TABLETOP 2020



### Versailles Anniversary vase H 100 mm – 4 in. Ø 78 mm – 3.1 in.



# FALL 2020





**Queens' hall set** A gift set of crystal-stemmed glasses in tribute to the emblematic queens of the palace of versailles

# FALL 2020





## Queens' hall set

A gift set of crystal-stemmed glasses in tribute to the emblematic queens of the palace of versailles





### Tommy | Coffee flared tumbler H 60 mm – 2.4 in

H 60 mm – 2.4 in Ø 70 mm – 2.8 in Vol. 9cl – 3.1 fl. oz

The flared lip of the tumbler allows the aromas to flourish, enhancing the overall coffee experience. They can also be used for other rich aroma drinks such as sake.









## Tommy | Coffee flared tumbler

Sets are available for the clear and sky-blue versions.