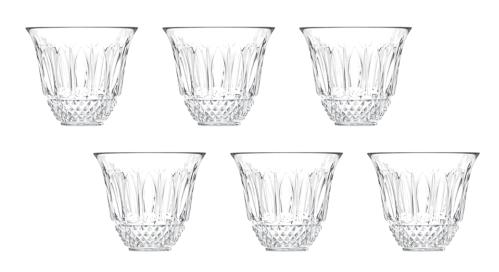

### Tommy | Coffee flared tumbler H 60 mm – 2.4 in

H 60 mm – 2.4 in Ø 70 mm – 2.8 in Vol. 9cl – 3.1 fl. oz

The flared lip of the tumbler allows the aromas to flourish, enhancing the overall coffee experience. They can also be used for other rich aroma drinks such as sake.

## Tommy | Coffee flared tumbler

Sets are available for the clear and sky-blue versions.