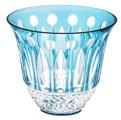

### Tommy | Coffee flared tumbler H 60 mm – 2.4 in

H 60 mm – 2.4 in Ø 70 mm – 2.8 in Vol. 9cl – 3.1 fl. oz

The flared lip of the tumbler allows the aromas to flourish, enhancing the overall coffee experience. They can also be used for other rich aroma drinks such as sake.

## Tommy | Coffee flared tumbler

Sets are available for the clear and sky-blue versions.