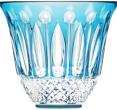

### Tommy | Coffee flared tumbler H 60 mm – 2.4 in

H 60 mm – 2.4 in Ø 70 mm – 2.8 in Vol. 9cl – 3.1 fl. oz

The flared lip of the tumbler allows the aromas to flourish, enhancing the overall coffee experience. They can also be used for other rich aroma drinks such as sake.

## Tommy | Coffee flared tumbler

Sets are available for the clear and sky-blue versions.