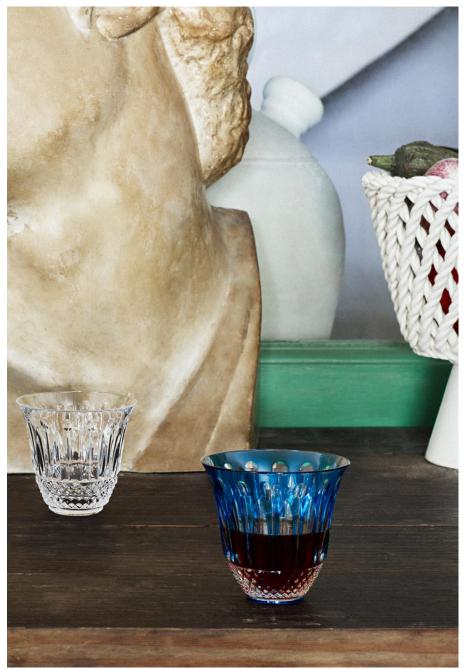

### Tommy | Coffee flared tumbler H 60 mm – 2.4 in

H 60 mm – 2.4 in Ø 70 mm – 2.8 in Vol. 9cl – 3.1 fl. oz

The flared lip of the tumbler allows the aromas to flourish, enhancing the overall coffee experience. They can also be used for other rich aroma drinks such as sake.

## Tommy | Coffee flared tumbler

Sets are available for the clear and sky-blue versions.