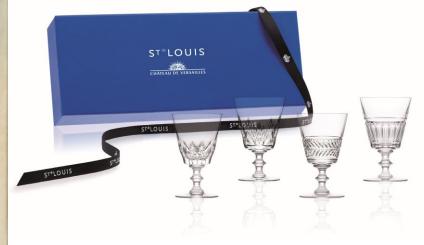

# FALL 2020

**Queens' hall set** A gift set of crystal-stemmed glasses in tribute to the emblematic queens of the palace of versailles

## Queens' hall set

A gift set of crystal-stemmed glasses in tribute to the emblematic queens of the palace of versailles