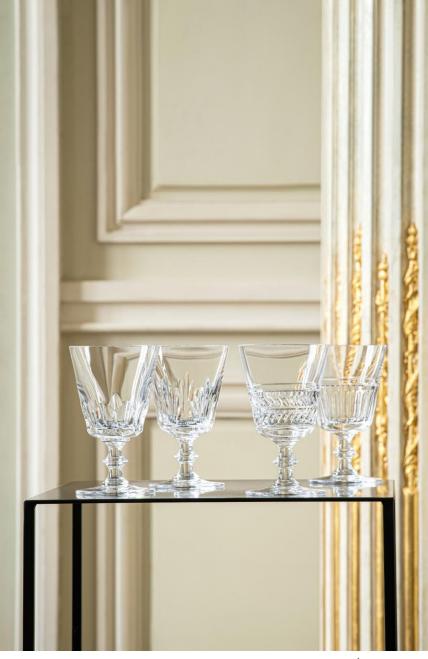

# FALL 2020

**Queens' hall set** A gift set of crystal-stemmed glasses in tribute to the emblematic queens of the palace of versailles

## Queens' hall set

A gift set of crystal-stemmed glasses in tribute to the emblematic queens of the palace of versailles