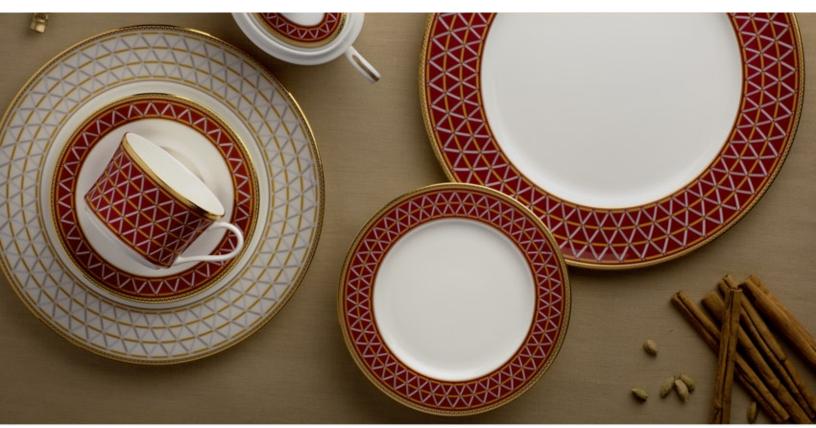

# TRANQUIL GATE

Crafted in bone china | Dishwasher safe Available as 12-piece sets, place settings, and open stock