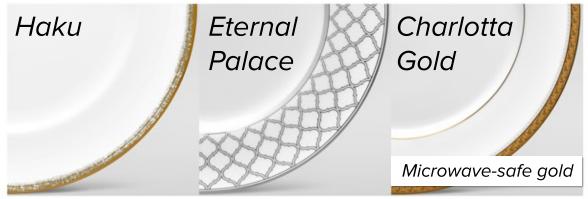

# BRILLIANCE

Crafted in bone china | Dishwasher safe Available as 12-piece sets, place settings, and open stock

## **CROCHET**

Crafted in bone china | Dishwasher safe Available as 12-piece sets, place settings, and open stock

# TRANQUIL GATE

Crafted in bone china | Dishwasher safe Available as 12-piece sets, place settings, and open stock

## YAE

Crafted in bone china | Microwave and dishwasher safe Available as 12-piece sets, place settings, and open stock