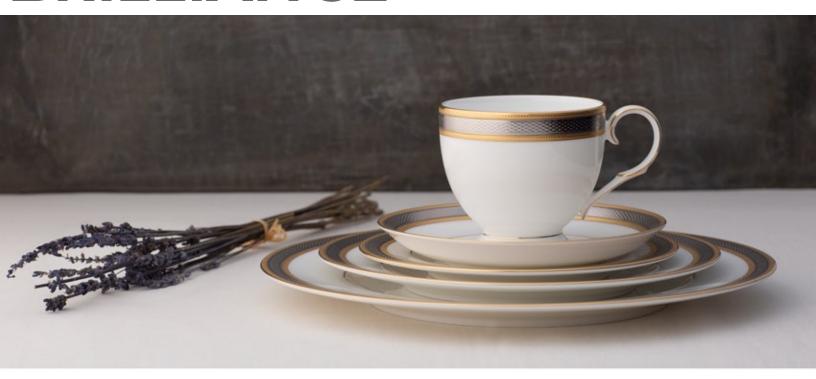

# BRILLIANCE

Crafted in bone china | Dishwasher safe Available as 12-piece sets, place settings, and open stock