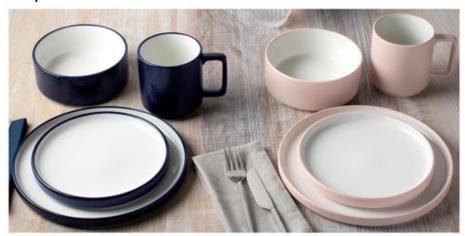

ave and dishwasher safe

New for 2020: 12-piece set (4 x dinner, salad, bowl) and set of 4 pasta bowls

New introduction: 12-Piece Set



New introduction: Pasta Bowl



# CONIFERE



Coming soon! Teal, Ash, & Taupe



Crafted in white porcelain | Dishwasher safe 20 items available

Conifere is available in expanded 24-piece sets, as sets of, & open stock





The ColorTex collection is a distinctly modern grouping of dinnerware, available in six exterior colors, showcasing a glossy pebble texture against a bright-white glazed interior.

#### 6 Colors!

White, Black, Grey, Taupe, Navy, and Blush!

### Modular Shapes!

Items fit together to create lids for other pieces

Dinnerware items crafted in porcelain | Microwave & dishwasher safe 10 items per dinnerware color



**Modular Design** 



Blush & Navy - New for 2020!