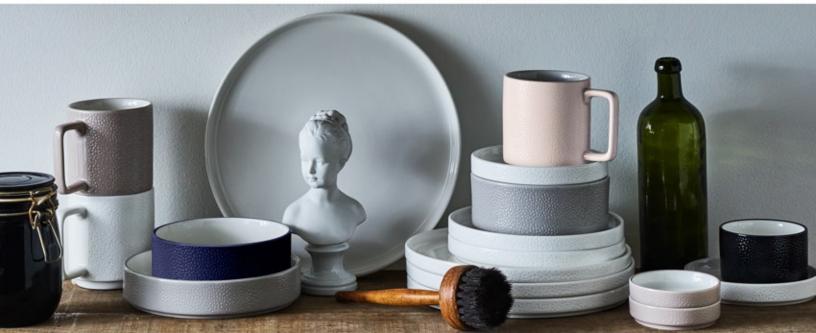

#### 6 Colors!

White, Black, Grey, Taupe, Navy, and Blush!

### Modular Shapes!

Items fit together to create lids for other pieces

Dinnerware items crafted in porcelain | Microwave & dishwasher safe 10 items per dinnerware color

**Modular Design** 

Blush & Navy - New for 2020!