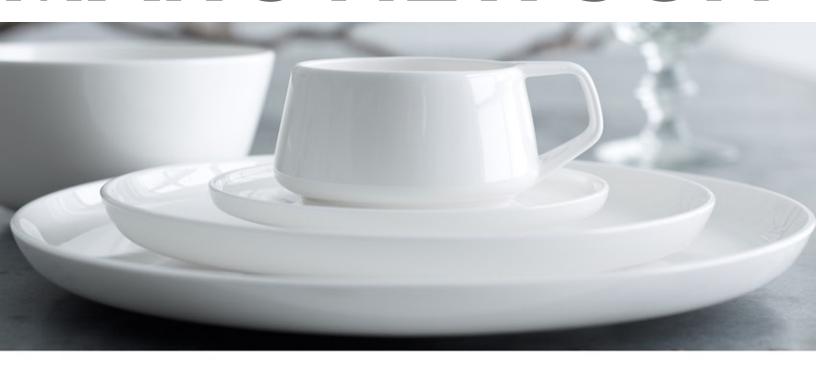

# MARC NEWSON

Crafted in bone china for Qantas First Class

Microwave and dishwasher safe

New for 2020: 12-piece set (4 x dinner, salad, bowl) and set of 4 pasta bowls

New introduction: 12-Piece Set

New introduction: Pasta Bowl