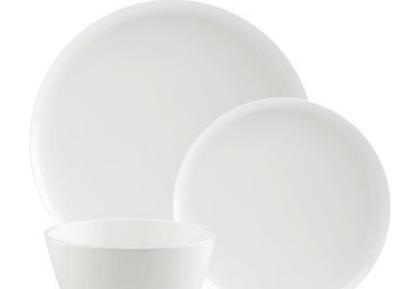

# 12-PIECE SETS

4 dinner plates, 4 salad plates, 4 bowls Elegant dinnerware packaged in a set perfect for modern use

Available in the following patterns: