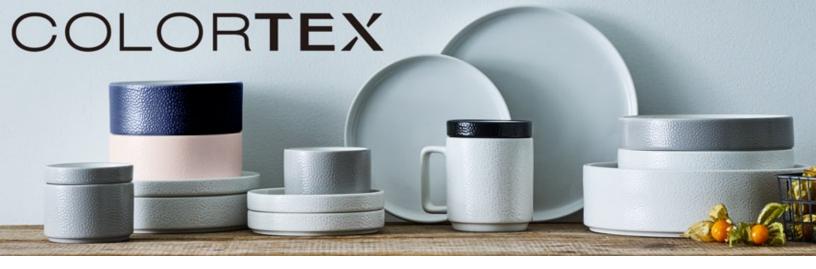

# CONIFERE

Coming soon! Teal, Ash, & Taupe

Crafted in white porcelain | Dishwasher safe 20 items available

Conifere is available in expanded 24-piece sets, as sets of, & open stock

The ColorTex collection is a distinctly modern grouping of dinnerware, available in six exterior colors, showcasing a glossy pebble texture against a bright-white glazed interior.

#### 6 Colors!

White, Black, Grey, Taupe, Navy, and Blush!

### Modular Shapes!

Items fit together to create lids for other pieces

Dinnerware items crafted in porcelain | Microwave & dishwasher safe 10 items per dinnerware color

**Modular Design** 

Blush & Navy - New for 2020!