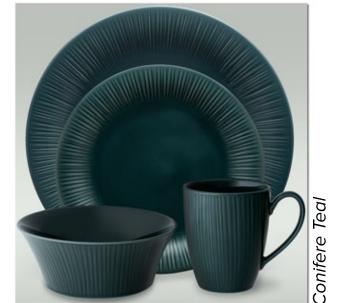

# CONIFERE

Coming soon! Teal, Ash, & Taupe

Crafted in white porcelain | Dishwasher safe 20 items available

Conifere is available in expanded 24-piece sets, as sets of, & open stock

The ColorTex collection is a distinctly modern grouping of dinnerware, available in six exterior colors, showcasing a glossy pebble texture against a bright-white glazed interior.