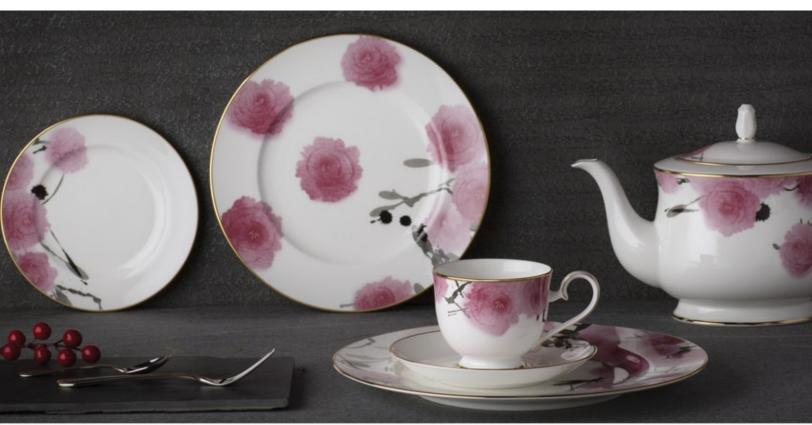

## **CROCHET**

Crafted in bone china | Dishwasher safe Available as 12-piece sets, place settings, and open stock