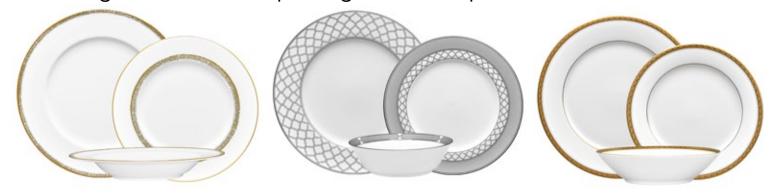

# BRILLIANCE

Crafted in bone china | Dishwasher safe Available as 12-piece sets, place settings, and open stock

## **CROCHET**

Crafted in bone china | Dishwasher safe Available as 12-piece sets, place settings, and open stock

# TRANQUIL GATE

Crafted in bone china | Dishwasher safe Available as 12-piece sets, place settings, and open stock

## YAE

Crafted in bone china | Microwave and dishwasher safe Available as 12-piece sets, place settings, and open stock