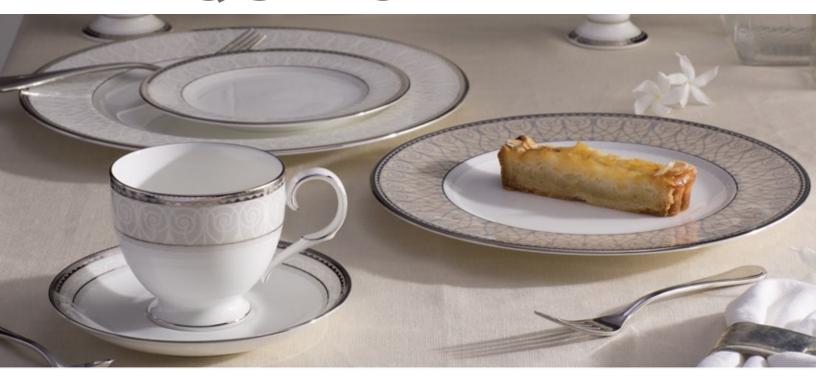

## YAE

Crafted in bone china | Microwave and dishwasher safe Available as 12-piece sets, place settings, and open stock