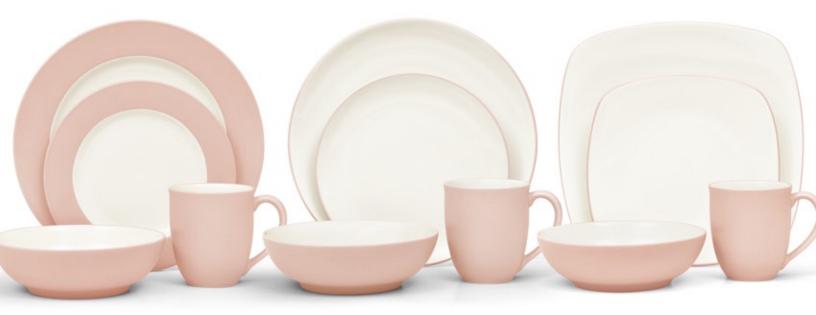

### COLORWAVE PINK

Crafted in stoneware | Microwave and dishwasher safe 3 place settings shapes - Rim, Coupe, Square Available as sets, place settings, and open stock