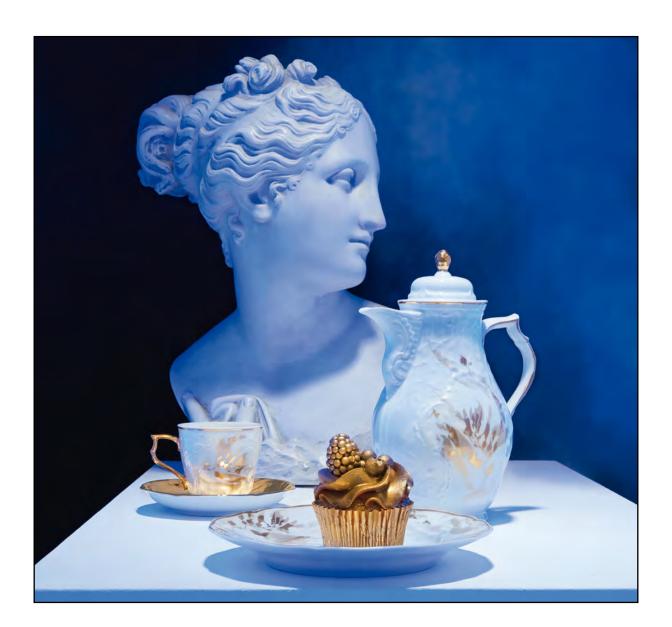

#### **Everything becomes gold: Midas**

The playful, baroque Rosenthal shape Sanssouci forms the stage for the Midas decor, which is mono-chromatic in gold. Patterns with distinctive twigs and leaves are laid on top of each other in layers, shimmering between matt and glossy surfaces and creating an extremely sensual interplay when they meet the porcelain relief. The three-dimensional camouflage décor is named after the mythological king Midas, whom Dionysus had fulfilled a wish: everything he touched turned to gold.