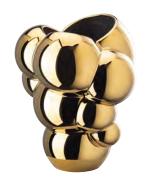

## **Rosenthal Heritage - Midas**

#### **Everything becomes gold: Midas**

The playful, baroque Rosenthal shape Sanssouci forms the stage for the Midas decor, which is mono-chromatic in gold. Patterns with distinctive twigs and leaves are laid on top of each other in layers, shimmering between matt and glossy surfaces and creating an extremely sensual interplay when they meet the porcelain relief. The three-dimensional camouflage décor is named after the mythological king Midas, whom Dionysus had fulfilled a wish: everything he touched turned to gold.