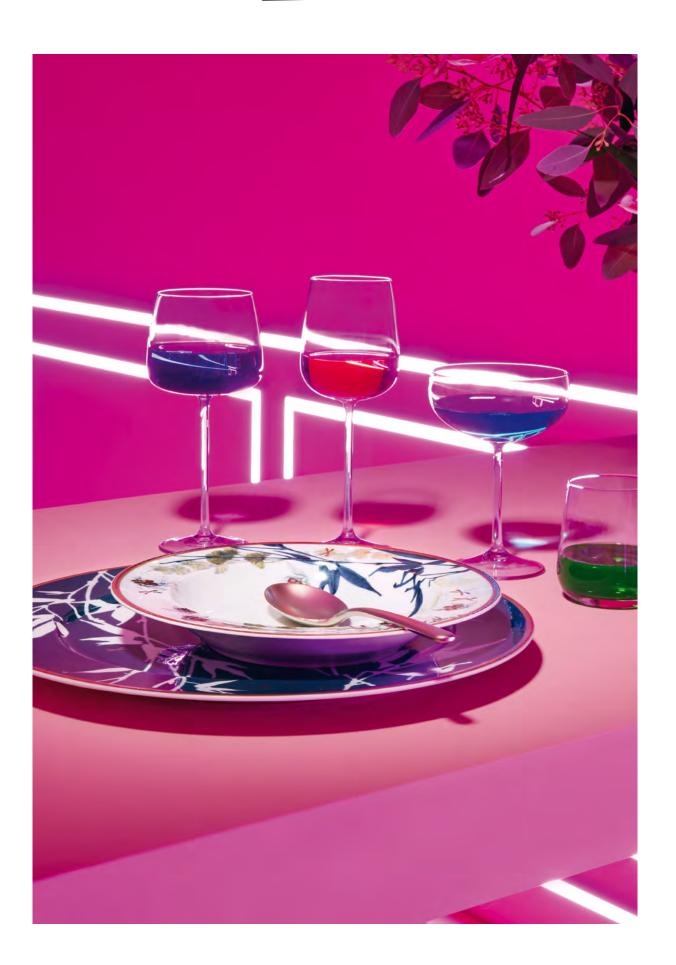

#### **East meets West: Turandot**

Inspired by the opera of the same name by Giacomo Puccini, the Turandot décor is a homage to the 18th century chinoiseries, which already played an important role in the Rosenthal designs of the late 19th century. A lavish round dance of peony blossoms, bamboo and ginkgo leaves in delicate colours meets golden dragonflies. The source of inspiration for the poetic porcelain paintings lies on the shore of the West Lake in Hangzhou, China, which is shown in the interweaving of western and eastern elements.