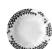

#### **Family stories: Dynasty**

Birds, cornucopias and trees of life meet tendrils, flowers and cameos. The heraldic animals, fantasy creatures and plant arrangements inspired by the Orient, Renaissance and Art Nouveau are reminiscent of Rosenthal's rich heritage. A collection of heraldic motifs and symbols becomes an artistic coexistence telling stories of families and generations. The luxurious decor, with an elegant palette of black, chocolate brown and Prussian blue accentuated by golden highlights, is reminiscent of Gianni Cinti's fashion work for Gianfranco Ferré.

## Rosenthal Heritage – Dynasty Design: Gianni Cinti, ITA

Item No.

Price

Item No.

\* 5 pc. place setting \$495.00

Item No.

Price

|    | 10000000                                                     |            |           | 101111101                      |          |        | 101111101                                |            |
|----|--------------------------------------------------------------|------------|-----------|--------------------------------|----------|--------|------------------------------------------|------------|
|    | 11280 - 426312 - 10850                                       | \$45.00    | -8-       | 19315 - 426312 - 14330         | \$195.00 |        | Linen                                    |            |
|    | Plate, 4 inch                                                |            |           | Sugar Bowl, Covered<br>6 ounce |          |        | Textile Copper                           |            |
|    | 19315 - 426312 - 10219                                       | \$105.00   |           | 19315 - 426312 - 14430         | \$135.00 |        | 69173 - 321592 - 05215                   | \$95.00    |
|    | * Bread &Butter 7 1/2 inch                                   |            |           | Creamer, Covered 7 ounce       |          |        | Set of 2 Napkins, 17 3/4 x 1             | 7 3/4 inch |
| ,  | 19315 - 426312 - 10222                                       | \$120.00   |           | 19315 - 426312 - 14150         | \$475.00 |        | Glass   Clear                            |            |
|    | * Salad Plate, 8 1/2 inch                                    |            |           | Combi Pot<br>37 ounce          |          |        |                                          |            |
|    | 19315 - 426312 - 10229                                       | \$115.00   |           | 14091 - 426312 - 26018         | \$300.00 |        | 69173 - 110002 - 40300                   | \$55.00    |
|    | * Dinner Plate, 11 inch                                      |            |           | Vase, 7 inch                   |          |        | White Wine<br>15 ounce   8 3/4 inch      |            |
|    | 19315 - 426312 - 10263                                       | \$200.00   |           | 14091 - 426312 - 26026         | \$425.00 | / Line | 69173 - 110002 - 40400                   | \$55.00    |
|    | Service Plate, 13 inch                                       |            |           | Vase, 10 1/4 inch              |          |        | Red Wine<br>15 ounce   7 1/2 inch        |            |
| 35 | 19315 - 426312 - 10323                                       | \$100.00   |           | 14091 - 426312 - 26034         | \$750.00 |        | 69173 - 110002 - 40800                   | \$55.00    |
|    | Soup Plate, 9 inch                                           |            |           | Vase, 13 1/2 inch              |          |        | Champagne Flute<br>10 ounce   9 3/4 inch |            |
|    | 19315 - 426312 - 14715                                       | \$120.00   |           | 14617 - 426312 - 25015         | \$225.00 | 7001   | 69173 - 110002 - 40141                   | \$35.00    |
|    | A.D. Cup & Saucer, 4 1/4<br>3 ounce                          | inch       |           | Box, Round<br>Ø 5 1/2 inch     |          |        | Tumbler, Small<br>11 ounce   3 1/2 inch  |            |
|    | 19315 - 426312 - 14765                                       | \$155.00   | and the V | 11940 - 426312 - 15253         | \$55.00  |        | 69173 - 110002 - 40142                   | \$40.00    |
| k  | <ul> <li>Cappuccino Cup &amp; Sauc</li> <li>ounce</li> </ul> | er, 6 inch | 1 32 V    | Canape Dish, 43/4 inch         | , Square | 1      | Tumbler, Large<br>15 ounce   6 inch      |            |
| -6 | 19315 - 426312 - 15505                                       | \$100.00   | -         | 14096 - 426312 - 25722         | \$350.00 |        |                                          |            |
|    | Mug<br>12 ounce                                              |            |           |                                |          |        |                                          |            |
|    |                                                              |            |           | 0                              | _        |        |                                          |            |