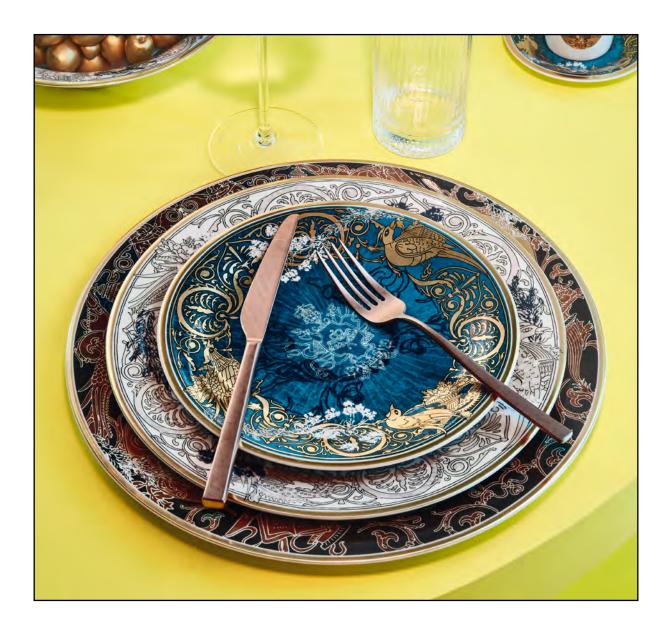

#### **Family stories: Dynasty**

Birds, cornucopias and trees of life meet tendrils, flowers and cameos. The heraldic animals, fantasy creatures and plant arrangements inspired by the Orient, Renaissance and Art Nouveau are reminiscent of Rosenthal's rich heritage. A collection of heraldic motifs and symbols becomes an artistic coexistence telling stories of families and generations. The luxurious decor, with an elegant palette of black, chocolate brown and Prussian blue accentuated by golden highlights, is reminiscent of Gianni Cinti's fashion work for Gianfranco Ferré.