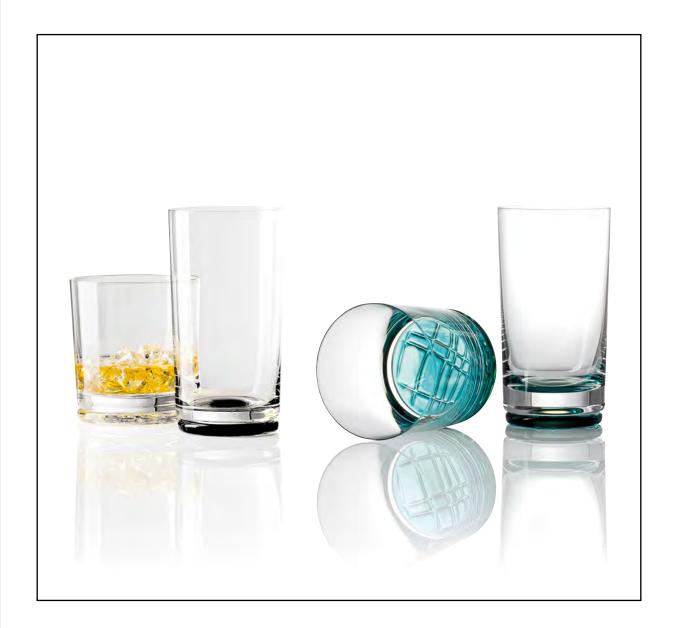

# Rosenthal Heritage Turandot - Part 3/4 Design: Gianni Cinti, ITA

|                                           | Item No.                                  | Price    |   | Item No.                                  | Price    |
|-------------------------------------------|-------------------------------------------|----------|---|-------------------------------------------|----------|
|                                           | Clear                                     |          |   | Neodym Purple                             |          |
|                                           | 69172 - 110001 - 40300                    | \$55.00  |   | 69172 - 321587 - 40300                    | \$55.00  |
| I                                         | White Wine<br>9 ounce<br>8 inch           |          |   | White Wine<br>9 ounce<br>8 inch           |          |
|                                           | 69172 - 110001 - 40400                    | \$55.00  |   | 69172 - 321587 - 40400                    | \$55.00  |
|                                           | Red Wine<br>9 ounce<br>7 1/2 inch         |          |   | Red Wine<br>9 ounce<br>7 1/2 inch         |          |
|                                           | 69172 - 110001 - 40821                    | \$55.00  |   | 69172 - 321587 - 40821                    | \$55.00  |
|                                           | Champagne Flute<br>6 ounce<br>9 inch      |          |   | Champ Flute<br>6 ounce<br>9 inch          |          |
|                                           | 69172 - 110001 - 40823                    | \$55.00  |   | 69172 - 321587 - 40823                    | \$55.00  |
| I                                         | Champagne Saucer<br>7 ounce<br>5 3/4 inch |          |   | Champagne Saucer<br>7 ounce<br>5 3/4 inch |          |
|                                           | 69172 - 110001 - 40141                    | \$35.00  |   | 69172 - 321587 - 40141                    | \$35.00  |
|                                           | Tumbler, Small<br>8 ounce<br>3 1/4 inch   |          |   | Tumbler, Small<br>8 ounce<br>3 1/4 inch   |          |
|                                           | 69172 - 110001 - 40142                    | \$40.00  |   | 69172 - 321587 - 40142                    | \$40.00  |
|                                           | Tumbler, Large<br>12 ounce<br>4 3/4 inch  |          |   | Tumbler, Large<br>12 ounce<br>4 3/4 inch  |          |
|                                           | Clear-Gold                                |          |   | Neodym Purple-Gold                        |          |
| *                                         | 69172 - 321593 - 47015                    | \$125.00 |   | 69172 - 321594 - 47015                    | \$125.00 |
| 3                                         | Vase, 6 inch                              |          | 3 | Vase, 6 inch                              |          |
|                                           | 69172 - 321593 - 47020                    | \$175.00 |   | 69172 - 321594 - 47020                    | \$175.00 |
| A. S. | Vase, 73/4 inch                           |          |   | Vase, 7 3/4 inch                          |          |