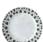

#### **Family stories: Dynasty**

Birds, cornucopias and trees of life meet tendrils, flowers and cameos. The heraldic animals, fantasy creatures and plant arrangements inspired by the Orient, Renaissance and Art Nouveau are reminiscent of Rosenthal's rich heritage. A collection of heraldic motifs and symbols becomes an artistic coexistence telling stories of families and generations. The luxurious decor, with an elegant palette of black, chocolate brown and Prussian blue accentuated by golden highlights, is reminiscent of Gianni Cinti's fashion work for Gianfranco Ferré.

## Rosenthal Heritage – Dynasty Design: Gianni Cinti, ITA

Item No.

Price

Item No.

\* 5 pc. place setting \$495.00

Item No.

Price

|    | 10000000                                                     |            |           | 101111101                      |          |        | 101111101                                |            |
|----|--------------------------------------------------------------|------------|-----------|--------------------------------|----------|--------|------------------------------------------|------------|
|    | 11280 - 426312 - 10850                                       | \$45.00    | -8-       | 19315 - 426312 - 14330         | \$195.00 |        | Linen                                    |            |
|    | Plate, 4 inch                                                |            |           | Sugar Bowl, Covered<br>6 ounce |          |        | Textile Copper                           |            |
|    | 19315 - 426312 - 10219                                       | \$105.00   |           | 19315 - 426312 - 14430         | \$135.00 |        | 69173 - 321592 - 05215                   | \$95.00    |
|    | * Bread &Butter 7 1/2 inch                                   |            |           | Creamer, Covered 7 ounce       |          |        | Set of 2 Napkins, 17 3/4 x 1             | 7 3/4 inch |
| ,  | 19315 - 426312 - 10222                                       | \$120.00   |           | 19315 - 426312 - 14150         | \$475.00 |        | Glass   Clear                            |            |
|    | * Salad Plate, 8 1/2 inch                                    |            |           | Combi Pot<br>37 ounce          |          |        |                                          |            |
|    | 19315 - 426312 - 10229                                       | \$115.00   |           | 14091 - 426312 - 26018         | \$300.00 |        | 69173 - 110002 - 40300                   | \$55.00    |
|    | * Dinner Plate, 11 inch                                      |            |           | Vase, 7 inch                   |          |        | White Wine<br>15 ounce   8 3/4 inch      |            |
|    | 19315 - 426312 - 10263                                       | \$200.00   |           | 14091 - 426312 - 26026         | \$425.00 | / Line | 69173 - 110002 - 40400                   | \$55.00    |
|    | Service Plate, 13 inch                                       |            |           | Vase, 10 1/4 inch              |          |        | Red Wine<br>15 ounce   7 1/2 inch        |            |
| 35 | 19315 - 426312 - 10323                                       | \$100.00   |           | 14091 - 426312 - 26034         | \$750.00 |        | 69173 - 110002 - 40800                   | \$55.00    |
|    | Soup Plate, 9 inch                                           |            |           | Vase, 13 1/2 inch              |          |        | Champagne Flute<br>10 ounce   9 3/4 inch |            |
|    | 19315 - 426312 - 14715                                       | \$120.00   |           | 14617 - 426312 - 25015         | \$225.00 | 7001   | 69173 - 110002 - 40141                   | \$35.00    |
|    | A.D. Cup & Saucer, 4 1/4<br>3 ounce                          | inch       |           | Box, Round<br>Ø 5 1/2 inch     |          |        | Tumbler, Small<br>11 ounce   3 1/2 inch  |            |
|    | 19315 - 426312 - 14765                                       | \$155.00   | and the V | 11940 - 426312 - 15253         | \$55.00  |        | 69173 - 110002 - 40142                   | \$40.00    |
| k  | <ul> <li>Cappuccino Cup &amp; Sauc</li> <li>ounce</li> </ul> | er, 6 inch | 1 32 V    | Canape Dish, 43/4 inch         | , Square | 1      | Tumbler, Large<br>15 ounce   6 inch      |            |
| -6 | 19315 - 426312 - 15505                                       | \$100.00   | -         | 14096 - 426312 - 25722         | \$350.00 |        |                                          |            |
|    | Mug<br>12 ounce                                              |            |           |                                |          |        |                                          |            |
|    |                                                              |            |           | 0                              | _        |        |                                          |            |