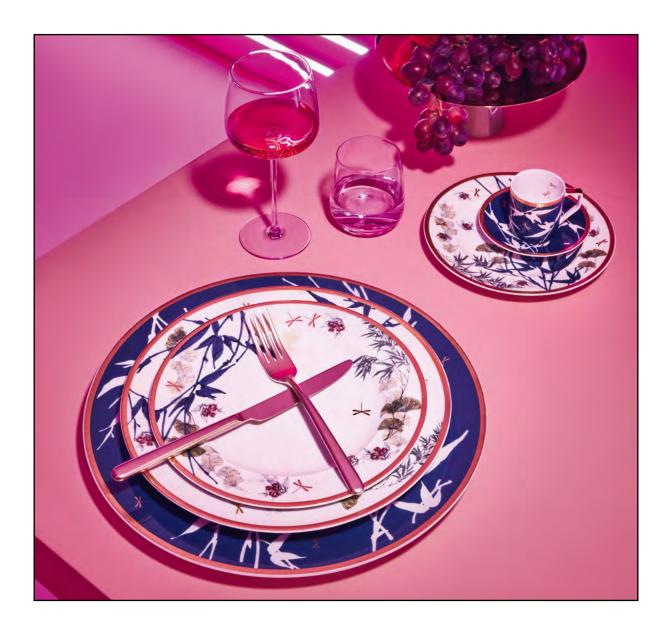

#### **East meets West: Turandot**

Inspired by the opera of the same name by Giacomo Puccini, the Turandot décor is a homage to the 18th century chinoiseries, which already played an important role in the Rosenthal designs of the late 19th century. A lavish round dance of peony blossoms, bamboo and ginkgo leaves in delicate colours meets golden dragonflies. The source of inspiration for the poetic porcelain paintings lies on the shore of the West Lake in Hangzhou, China, which is shown in the interweaving of western and eastern elements.