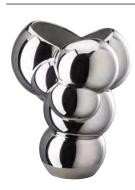

y BIG is based on an inflatable art pavilion designed by the Danish star architect Bjarke Ingels in 2016 for the Tuborg Brewery. Similar to soap bubbles, balls of fine porcelain are combined together to form an object with a strong character that fits any interior. Every single vase of the collection (white mat, white glossy, gold and platinum) is individually refined with great craftsmanship. Two objects are shining through a gold and platinum finish in a real glamorous look, limited to 99 pieces each.



## **Skum**Form: BIG, DEN

 Item No.
 Price
 Item No.
 Price



#### White glazed

14621 - 800001 - 26026 \$425.00

Vase, 10 1/4 inch



#### **Gold titanium**

14621 - 426157 - 26026 \$695.00

Vase, 10 1/4 inch \*\*



#### White mat

14621 - 100102 - 26026 \$575.00

Vase, 10 1/4 inch



#### Silver titanium

14621 - 426159 - 26026

\$695.00

Vase, 10 1/4 inch \*\*

\*\* = Limited edition: 99 pcs. worldwide



# Rosen thal



## Vesi

Vesi (finn: water) focuses on casual aesthetics and offers the right vase for every flower arrangement. In order to develop the right vase sizes, Mikko Laakkonen interviewed florists and incorporated their suggestions into the design process. The result is a decorative, yet functional, collection that sets the stage for flowers but also impresses on its own.



## Vesi

Form: Mikko Laakkonen, FIN

| <br>Item No.           | Price    | <br>Item No.           | Price    |
|------------------------|----------|------------------------|----------|
| Vesi<br>Droplets       |          | Vesi<br>Wavelets       |          |
| White glazed