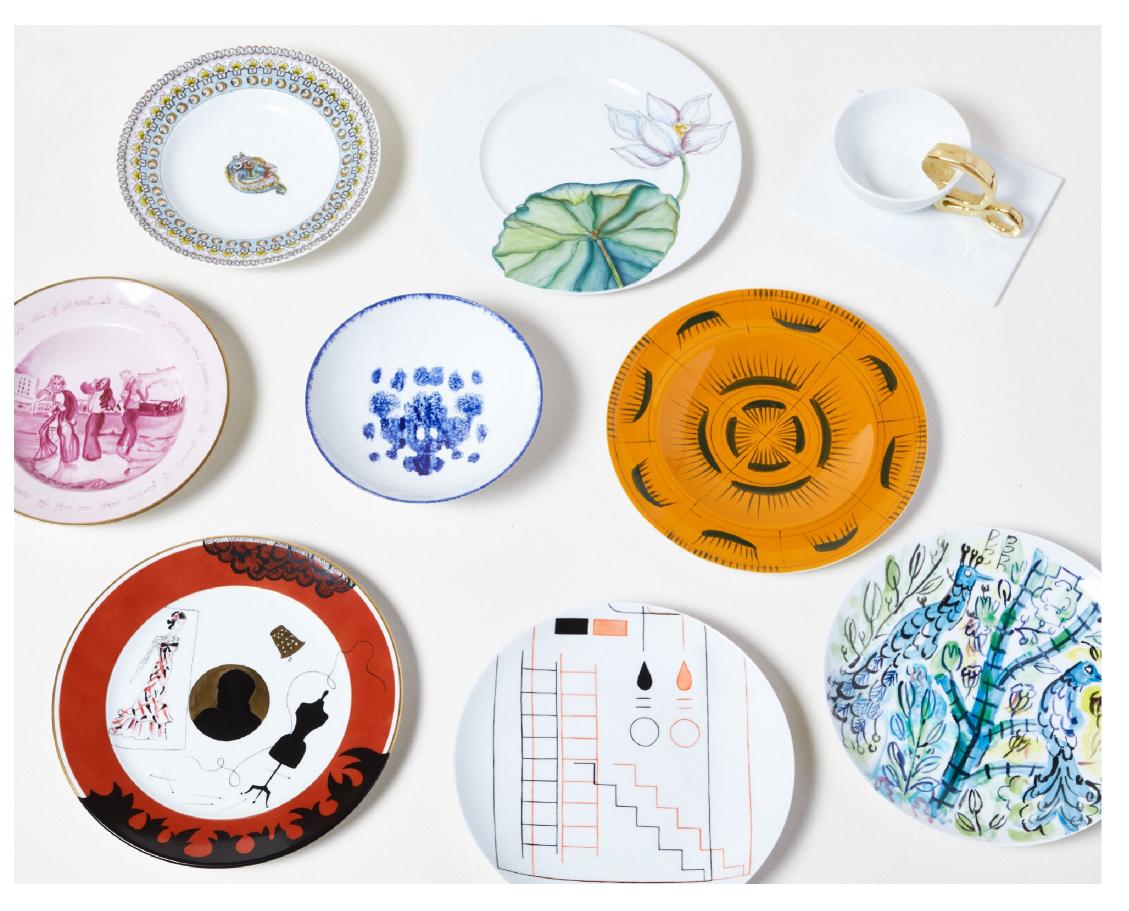

#### GINORI ARTE Reborn Project

Ginori 1735 invites artists and international designers to express their creativity on pieces of white porcelain produced by the Manifattura. In their new interpretation, these objects become unique works of art for tableware and interior décor.

## **INNOVATIVE MIX&MATCH**

110