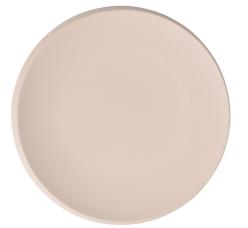

#### PRODUCT RANGE SPECIFICATIONS: NEWMOON BEIGE

Oversized Dinner Plate 1042912601

**Size** 11.5 x 11.5x 1 in.

**Dinner Plate** 1042912620

**Size** 10.5 x 10.5 x 1 in.

**Salad Plate** 1042912640

**Size** 9 x 9 x 1 in.