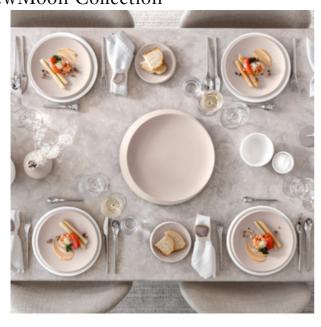

#### **Long Description**

Building off the popularity of the NewMoon dinnerware collection, NewMoon Beige offers an on-trend beige colorway in a matte finish. Like the original NewMoon collection, NewMoon Beige features the iconic, asymmetrical crescent shape along the edges of the dinnerware. It's design, inspired by the moon, is striking and the new beige tone adds a calming nuance to the table.

The matte finish of NewMoon Beige harmonizes perfectly with the crisp, glossy white premium porcelain of the original NewMoon collection-offering endless mix and match possibilities. NewMoon Beige dinnerware is both dishwasher- and microwave-safe.

The NewMoon Beige collection coordinates flawlessly with the ergonomically-design NewMoon stainless steel flatware and the spill-proof, bevelled glassware. Mix and match this trendy, celestial collection with La Boule Pure Beige, pieces from the Manufacture Collier collection, and more!