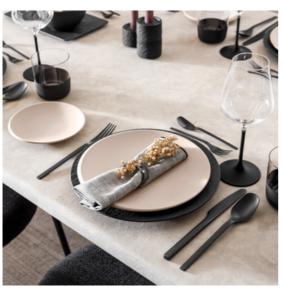

#### **Long Description**

Building off the popularity of the NewMoon dinnerware collection, NewMoon Beige offers an on-trend beige colorway in a matte finish. Like the original NewMoon collection, NewMoon Beige features the iconic, asymmetrical crescent shape along the edges of the dinnerware. It's design, inspired by the moon, is striking and the new beige tone adds a calming nuance to the table.

The matte finish of NewMoon Beige harmonizes perfectly with the crisp, glossy white premium porcelain of the original NewMoon collection-offering endless mix and match possibilities. NewMoon Beige dinnerware is both dishwasher- and microwave-safe.

The NewMoon Beige collection coordinates flawlessly with the ergonomically-design NewMoon stainless steel flatware and the spill-proof, bevelled glassware. Mix and match this trendy, celestial collection with La Boule Pure Beige, pieces from the Manufacture Collier collection, and more!