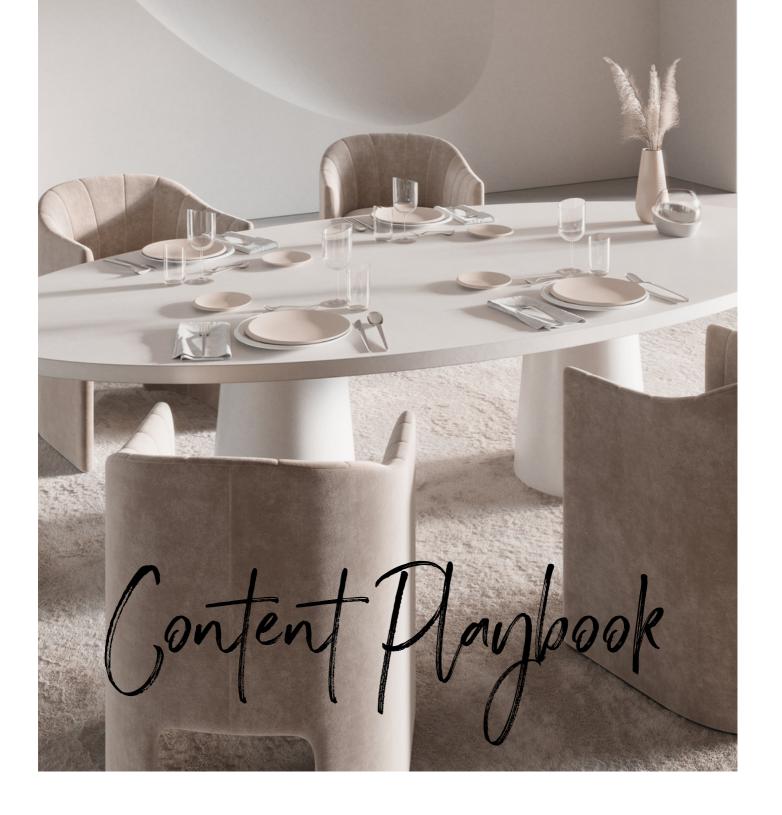

#### Headline

Inspired By the Moon, Now In On-Trend Beige

#### **Subline**

Striking, Asymmetrical Crescent Shape

#### **Short Description**

The popular NewMoon dinnerware collection is now available in on-trend Beige! NewMoon Beige features a matte finishes that mixes and matches perfectly with the crisp, glossy white of the original NewMoon collection. Endless styling possibilities—all inspired by the phases of the moon.

#### **Long Description**

Building off the popularity of the NewMoon dinnerware collection, NewMoon Beige offers an on-trend beige colorway in a matte finish. Like the original NewMoon collection, NewMoon Beige features the iconic, asymmetrical crescent shape along the edges of the dinnerware. It's design, inspired by the moon, is striking and the new beige tone adds a calming nuance to the table.

The matte finish of NewMoon Beige harmonizes perfectly with the crisp, glossy white premium porcelain of the original NewMoon collection-offering endless mix and match possibilities. NewMoon Beige dinnerware is both dishwasher- and microwave-safe.