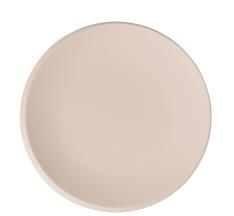

#### PRODUCT RANGE SPECIFICATIONS: NEWMOON BEIGE

Oversized Dinner Plate 1042912601

**Size** 11.5 x 11.5x 1 in.

**Dinner Plate** 1042912620

**Size** 10.5 x 10.5 x 1 in.

**Salad Plate** 1042912640

**Size** 9 x 9 x 1 in.