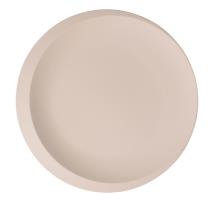

#### **Long Description**

Building off the popularity of the NewMoon dinnerware collection, NewMoon Beige offers an on-trend beige colorway in a matte finish. Like the original NewMoon collection, NewMoon Beige features the iconic, asymmetrical crescent shape along the edges of the dinnerware. It's design, inspired by the moon, is striking and the new beige tone adds a calming nuance to the table.

The matte finish of NewMoon Beige harmonizes perfectly with the crisp, glossy white premium porcelain of the original NewMoon collection-offering endless mix and match possibilities. NewMoon Beige dinnerware is both dishwasher- and microwave-safe.