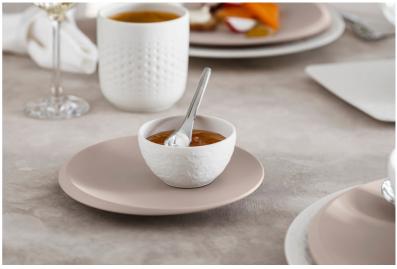

#### **Long Description**

Building off the popularity of the NewMoon dinnerware collection, NewMoon Beige offers an on-trend beige colorway in a matte finish. Like the original NewMoon collection, NewMoon Beige features the iconic, asymmetrical crescent shape along the edges of the dinnerware. It's design, inspired by the moon, is striking and the new beige tone adds a calming nuance to the table.

The matte finish of NewMoon Beige harmonizes perfectly with the crisp, glossy white premium porcelain of the original NewMoon collection-offering endless mix and match possibilities. NewMoon Beige dinnerware is both dishwasher- and microwave-safe.