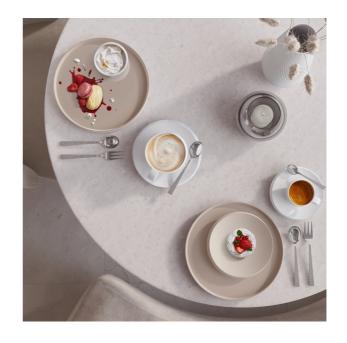

#### **Long Description**

Building off the popularity of the NewMoon dinnerware collection, NewMoon Beige offers an on-trend beige colorway in a matte finish. Like the original NewMoon collection, NewMoon Beige features the iconic, asymmetrical crescent shape along the edges of the dinnerware. It's design, inspired by the moon, is striking and the new beige tone adds a calming nuance to the table.

The matte finish of NewMoon Beige harmonizes perfectly with the crisp, glossy white premium porcelain of the original NewMoon collection-offering endless mix and match possibilities. NewMoon Beige dinnerware is both dishwasher- and microwave-safe.