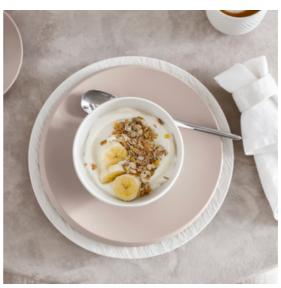

#### **Long Description**

Building off the popularity of the NewMoon dinnerware collection, NewMoon Beige offers an on-trend beige colorway in a matte finish. Like the original NewMoon collection, NewMoon Beige features the iconic, asymmetrical crescent shape along the edges of the dinnerware. It's design, inspired by the moon, is striking and the new beige tone adds a calming nuance to the table.

The matte finish of NewMoon Beige harmonizes perfectly with the crisp, glossy white premium porcelain of the original NewMoon collection-offering endless mix and match possibilities. NewMoon Beige dinnerware is both dishwasher- and microwave-safe.