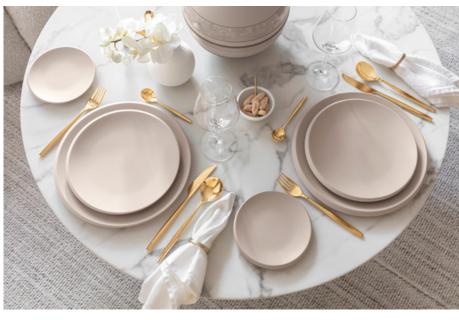

#### **Long Description**

Building off the popularity of the NewMoon dinnerware collection, NewMoon Beige offers an on-trend beige colorway in a matte finish. Like the original NewMoon collection, NewMoon Beige features the iconic, asymmetrical crescent shape along the edges of the dinnerware. It's design, inspired by the moon, is striking and the new beige tone adds a calming nuance to the table.

The matte finish of NewMoon Beige harmonizes perfectly with the crisp, glossy white premium porcelain of the original NewMoon collection-offering endless mix and match possibilities. NewMoon Beige dinnerware is both dishwasher- and microwave-safe.

The NewMoon Beige collection coordinates flawlessly with the ergonomically-design NewMoon stainless steel flatware and the spill-proof, bevelled glassware. Mix and match this trendy, celestial collection with La Boule Pure Beige, pieces from the Manufacture Collier collection, and more!