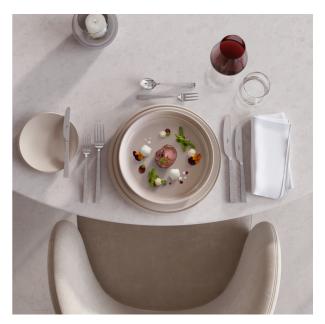

The NewMoon Beige collection coordinates flawlessly with the ergonomically-design NewMoon stainless steel flatware and the spill-proof, bevelled glassware. Mix and match this trendy, celestial collection with La Boule Pure Beige, pieces from the Manufacture Collier collection, and more!

## MIX AND MATCH INSPIRATION