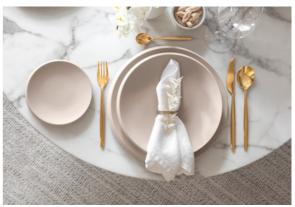

#### **Long Description**

Building off the popularity of the NewMoon dinnerware collection, NewMoon Beige offers an on-trend beige colorway in a matte finish. Like the original NewMoon collection, NewMoon Beige features the iconic, asymmetrical crescent shape along the edges of the dinnerware. It's design, inspired by the moon, is striking and the new beige tone adds a calming nuance to the table.

The matte finish of NewMoon Beige harmonizes perfectly with the crisp, glossy white premium porcelain of the original NewMoon collection-offering endless mix and match possibilities. NewMoon Beige dinnerware is both dishwasher- and microwave-safe.

The NewMoon Beige collection coordinates flawlessly with the ergonomically-design NewMoon stainless steel flatware and the spill-proof, bevelled glassware. Mix and match this trendy, celestial collection with La Boule Pure Beige, pieces from the Manufacture Collier collection, and more!