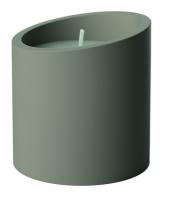

The collection plays with contrasts of light and shapes. The hurricane lamp and tealight feature crystal glass sitting atop concrete bases in on-trend neutral tones of beige and taupe. The two scented candles also feature these natural beige and taupe colors ways in concrete votives that can be reused as drinking glasses, for decorative storage, and more, once the wax burns down.

| Size     | 3.25 x 3.25 x 3.5 in. |
|----------|-----------------------|
| Capacity | 8.5 oz.               |

Fragrance Candle Taupe Fantasy 1042907891

| Size     | 3.25 x 3.25 x 3.5 in. |
|----------|-----------------------|
| Capacity | 8.5 oz.               |