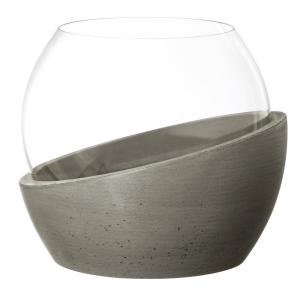

## Long Description

NewMoon Home: decor inspired by the moon. Expanding on the success of the NewMoon tableware collection, NewMoon Home extends this celestial design into a full lifestyle collection. The NewMoon Home collection includes a tealight, hurricane lamp, and two scented candles that feature a striking, asymmetrical design inspired by the crescent shape of the moon.

The collection plays with contrasts of light and shapes. The hurricane lamp and tealight feature crystal glass sitting atop concrete bases in on-trend neutral tones of beige and taupe. The two scented candles also feature these natural beige and taupe colors ways in concrete votives that can be reused as drinking glasses, for decorative storage, and more, once the wax burns down.

Hurricane Lamp 1042908375

| Size     | 6.75 x 6.5 x 5.75 in. |
|----------|-----------------------|
| Capacity | 55.5 oz.              |