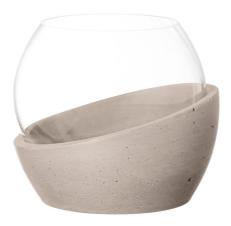

The collection plays with contrasts of light and shapes. The hurricane lamp and tealight feature crystal glass sitting atop concrete bases in on-trend neutral tones of beige and taupe. The two scented candles also feature these natural beige and taupe colors ways in concrete votives that can be reused as drinking glasses, for decorative storage, and more, once the wax burns down.

#### **PRODUCT RANGE SPECIFICATIONS: NEWMOON HOME**

Tealight Holder 1042905520

| Size     | 4.75 x 4.75 x 4 in. |
|----------|---------------------|
| Capacity | 19.25 oz.           |

Fragrance Candle Beige Energy 1042907890