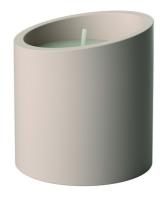

The collection plays with contrasts of light and shapes. The hurricane lamp and tealight feature crystal glass sitting atop concrete bases in on-trend neutral tones of beige and taupe. The two scented candles also feature these natural beige and taupe colors ways in concrete votives that can be reused as drinking glasses, for decorative storage, and more, once the wax burns down.

#### **PRODUCT RANGE SPECIFICATIONS: NEWMOON HOME**

Tealight Holder 1042905520

| Size     | 4.75 x 4.75 x 4 in. |
|----------|---------------------|
| Capacity | 19.25 oz.           |

Fragrance Candle Beige Energy 1042907890