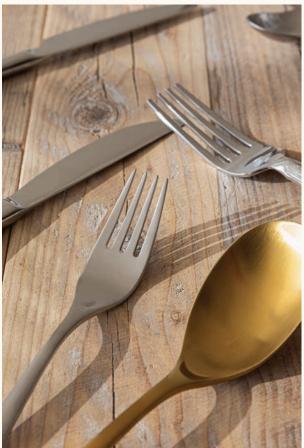

QUALITY & CARE Soda-Lime Glass Dishwasher Safe Lead & BPA Free

Our flatware seamlessly marries form and function, exuding enduring quality and effortless maintenance for a timeless dining experience. All flatware is made of 18/8 stainless steel, 4mm thickness for strength, and is offered in multiple PVD finishes.

Plus, it will pass any ice cream test.

QUALITY & CARE 18/8 Stainless Steel Dishwasher Safe