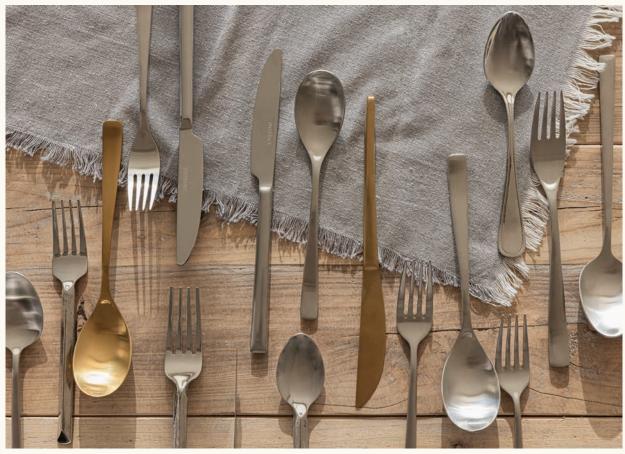

QUALITY & CARE Soda-Lime Glass Dishwasher Safe Lead & BPA Free

Our flatware seamlessly marries form and function, exuding enduring quality and effortless maintenance for a timeless dining experience. All flatware is made of 18/8 stainless steel, 4mm thickness for strength, and is offered in multiple PVD finishes.

Plus, it will pass any ice cream test.

QUALITY & CARE 18/8 Stainless Steel Dishwasher Safe