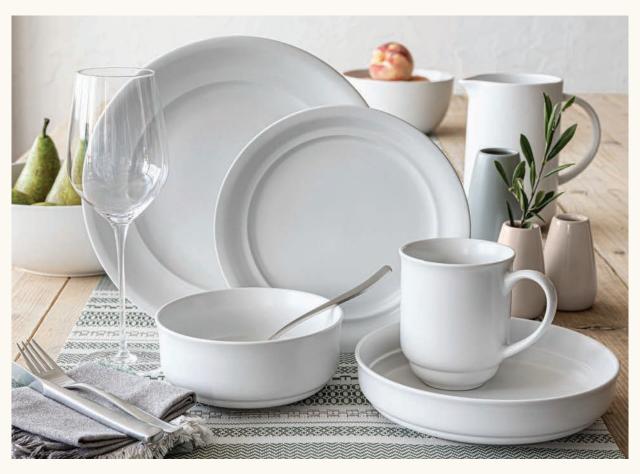

#### DINNERWARE & SERVEWARE

Nearly 100 steps are involved in crafting our stoneware and porcelain dinnerware & serveware, dispelling any notion of mass-produced items. The human touch remains integral to the process, and while we hesitate to label them as solely "hand-made" or "hand-finished," we strive to convey that human craftsmanship plays a substantial role in every aspect of our production.

#### MOUTH-BLOWN GLASS

We kick things off with molten glass right out of the kiln, and our skilled glassblowers quickly shape it using a water-soaked wooden mold and a long steel pipe. They gently blow air through the pipe to get that perfect bowl shape. Our teamwork shines here — one artisan makes the bowl, another adds the stem, and a third puts on the delicate foot. It's a smooth operation, resulting in our awesome glassware in both clear & colored glass.