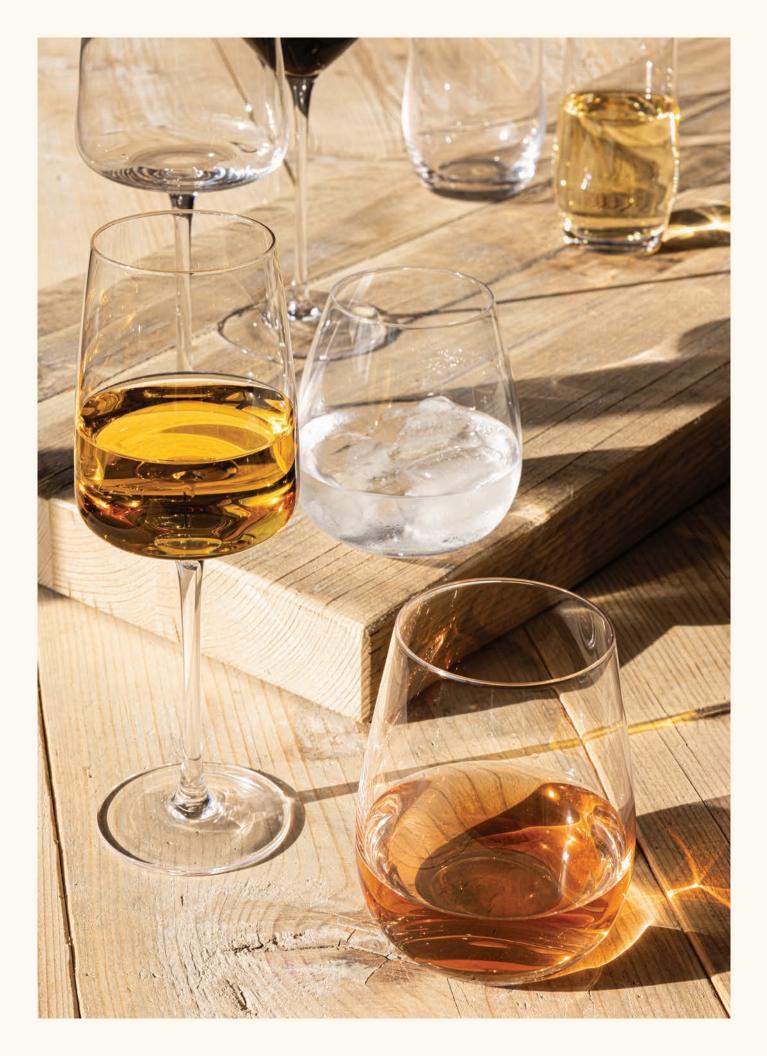

#### MOUTH-BLOWN GLASS

We kick things off with molten glass right out of the kiln, and our skilled glassblowers quickly shape it using a water-soaked wooden mold and a long steel pipe. They gently blow air through the pipe to get that perfect bowl shape. Our teamwork shines here — one artisan makes the bowl, another adds the stem, and a third puts on the delicate foot. It's a smooth operation, resulting in our awesome glassware in both clear & colored glass.

QUALITY & CARE Soda-Lime Glass Dishwasher Safe Lead & BPA Free

Our flatware seamlessly marries form and function, exuding enduring quality and effortless maintenance for a timeless dining experience. All flatware is made of 18/8 stainless steel, 4mm thickness for strength, and is offered in multiple PVD finishes.