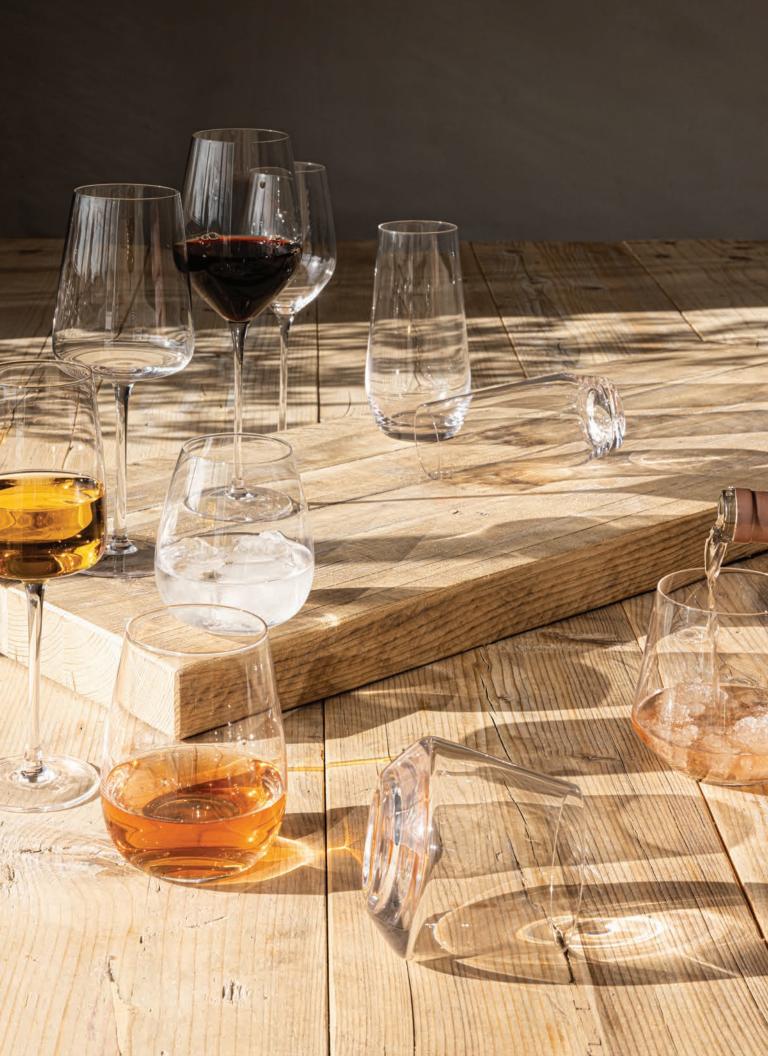

#### MOUTH-BLOWN GLASS

We kick things off with molten glass right out of the kiln, and our skilled glassblowers quickly shape it using a water-soaked wooden mold and a long steel pipe. They gently blow air through the pipe to get that perfect bowl shape. Our teamwork shines here — one artisan makes the bowl, another adds the stem, and a third puts on the delicate foot. It's a smooth operation, resulting in our awesome glassware in both clear & colored glass.

QUALITY & CARE Soda-Lime Glass Dishwasher Safe Lead & BPA Free

Our flatware seamlessly marries form and function, exuding enduring quality and effortless maintenance for a timeless dining experience. All flatware is made of 18/8 stainless steel, 4mm thickness for strength, and is offered in multiple PVD finishes.