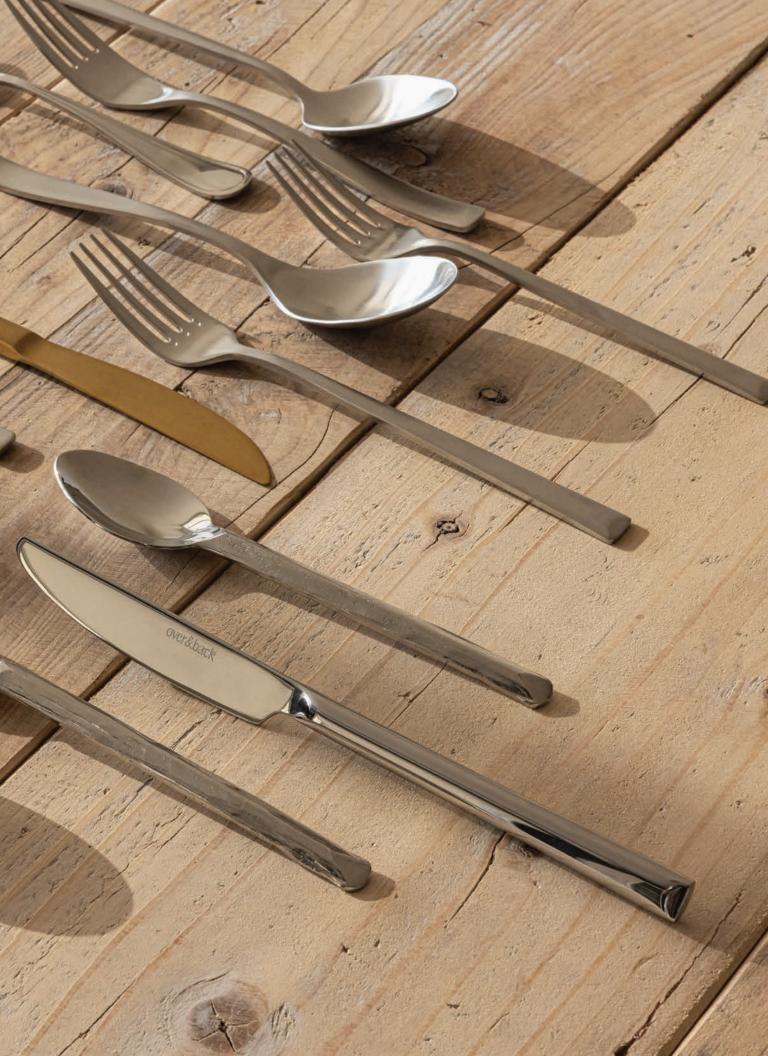

QUALITY & CARE Soda-Lime Glass Dishwasher Safe Lead & BPA Free

Our flatware seamlessly marries form and function, exuding enduring quality and effortless maintenance for a timeless dining experience. All flatware is made of 18/8 stainless steel, 4mm thickness for strength, and is offered in multiple PVD finishes.

Plus, it will pass any ice cream test.

QUALITY & CARE 18/8 Stainless Steel Dishwasher Safe