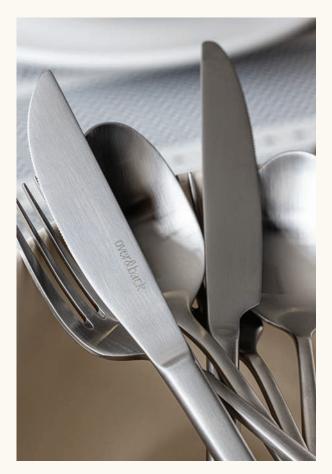

QUALITY & CARE Soda-Lime Glass Dishwasher Safe Lead & BPA Free

Our flatware seamlessly marries form and function, exuding enduring quality and effortless maintenance for a timeless dining experience. All flatware is made of 18/8 stainless steel, 4mm thickness for strength, and is offered in multiple PVD finishes.

Plus, it will pass any ice cream test.

QUALITY & CARE 18/8 Stainless Steel Dishwasher Safe