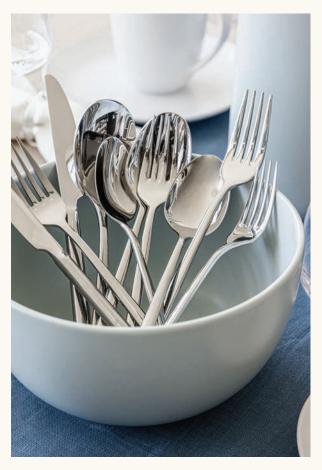

QUALITY & CARE Soda-Lime Glass Dishwasher Safe Lead & BPA Free

Our flatware seamlessly marries form and function, exuding enduring quality and effortless maintenance for a timeless dining experience. All flatware is made of 18/8 stainless steel, 4mm thickness for strength, and is offered in multiple PVD finishes.

Plus, it will pass any ice cream test.

QUALITY & CARE 18/8 Stainless Steel Dishwasher Safe