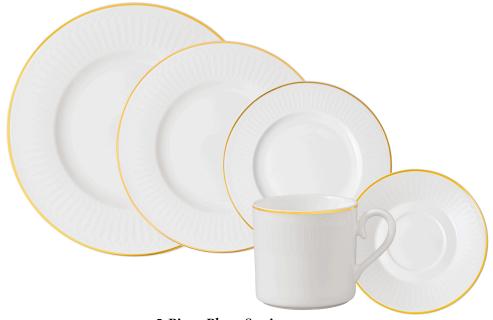

5-Piece Place Setting 1046617067

**Includes** 

Dinner Plate, Salad Plate, Bread & Butter Plate, Coffee Cup, Coffee Cup Saucer