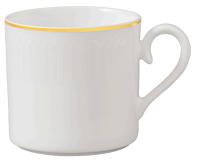

5-Piece Place Setting 1046617067

**Includes** 

Dinner Plate, Salad Plate, Bread & Butter Plate, Coffee Cup, Coffee Cup Saucer