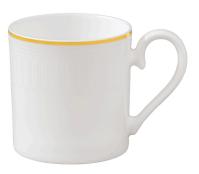

**Dinner Plate** 1046612630

| Size 10.75 x 10.75 x .75 in. |
|------------------------------|
|                              |

Mug 1046619651

| Size     | 4.25 x 3 x 3.5 in. |
|----------|--------------------|
| Capacity | 10 oz.             |