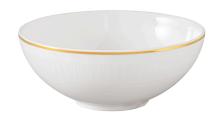

The Château Septfontaines collection features a luxurious design with real, hand-polished 20 carat gold--adding a stylish and classy note to any dining occasion. The collection's tactile surface is striking--created with an innovative design technique that combines matte and glossy effects, giving the pattern fascinating depth. This elegant dinnerware collection combines traditional and modern styles.

The Art Deco-inspired rims of the dinnerware are accented by gorgeous hand-polished 20-carat gold featuring Inglaze Gold technology. This Villeroy & Boch proprietary technique allows the gold to sink deep into the glaze, making it dishwasher-safe (delicate cycle recommended). The gold is then polished by hand to give it brilliant shine.