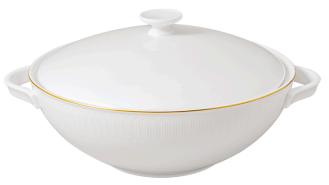

Soup Tureen 1046612360

| Size     | 12 x 10.25 x 5.75 in. |
|----------|-----------------------|
| Capacity | 86.25 oz.             |

**Espresso Cup** 1046611420

| Size     | 3 x 2.25 x 2.25 in. |
|----------|---------------------|
| Capacity | 3.25 oz.            |