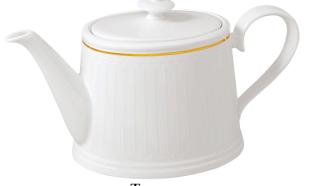

**Teapot** 1046610460

| Size     | 10.25 x 5.25 x 5.5 in. |
|----------|------------------------|
| Capacity | 40.5 oz.               |

7.75 oz.

Covered Sugar Bowl 1046610930

| Size     | 5.5 x 3 x 3 in. |
|----------|-----------------|
| Capacity | 6 oz.           |