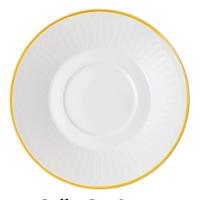

Capacity

**Coffee Cup** 1046611300

| Size     | 4 x 3 x 2.75 in. |
|----------|------------------|
| Capacity | 7.5 oz.          |

Coffee Cup Saucer 1046611310

| Size 6 x 6 x 1 in. |
|--------------------|
|--------------------|