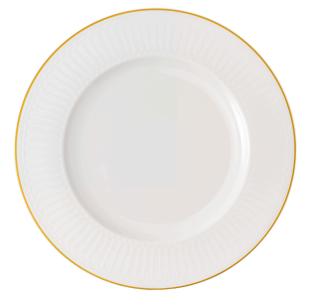

**Dinner Plate** 1046612630

| Size 10.75 x 10.75 x .75 in. |
|------------------------------|
|                              |

Mug 1046619651

| Size     | 4.25 x 3 x 3.5 in. |
|----------|--------------------|
| Capacity | 10 oz.             |

Luncheon Plate 1046612640

| Size | 9.5 x 9.5 x .75 in. |
|------|---------------------|
|------|---------------------|

**Salad Plate** 1046612650

| Size | 8.75 x 8.75 x .5 in. |
|------|----------------------|
|------|----------------------|