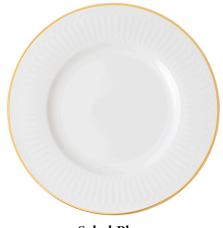

Luncheon Plate 1046612640

| Size | 9.5 x 9.5 x .75 in. |
|------|---------------------|
|------|---------------------|

**Salad Plate** 1046612650

| Size | 8.75 x 8.75 x .5 in. |
|------|----------------------|
|------|----------------------|