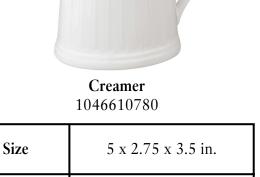

**Teapot** 1046610460

| Size     | 10.25 x 5.25 x 5.5 in. |
|----------|------------------------|
| Capacity | 40.5 oz.               |

7.75 oz.

Covered Sugar Bowl 1046610930

| Size     | 5.5 x 3 x 3 in. |
|----------|-----------------|
| Capacity | 6 oz.           |