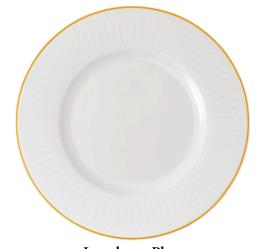

Luncheon Plate 1046612640

| Size | 9.5 x 9.5 x .75 in. |
|------|---------------------|
|------|---------------------|

**Salad Plate** 1046612650

| Size | 8.75 x 8.75 x .5 in. |
|------|----------------------|
|------|----------------------|