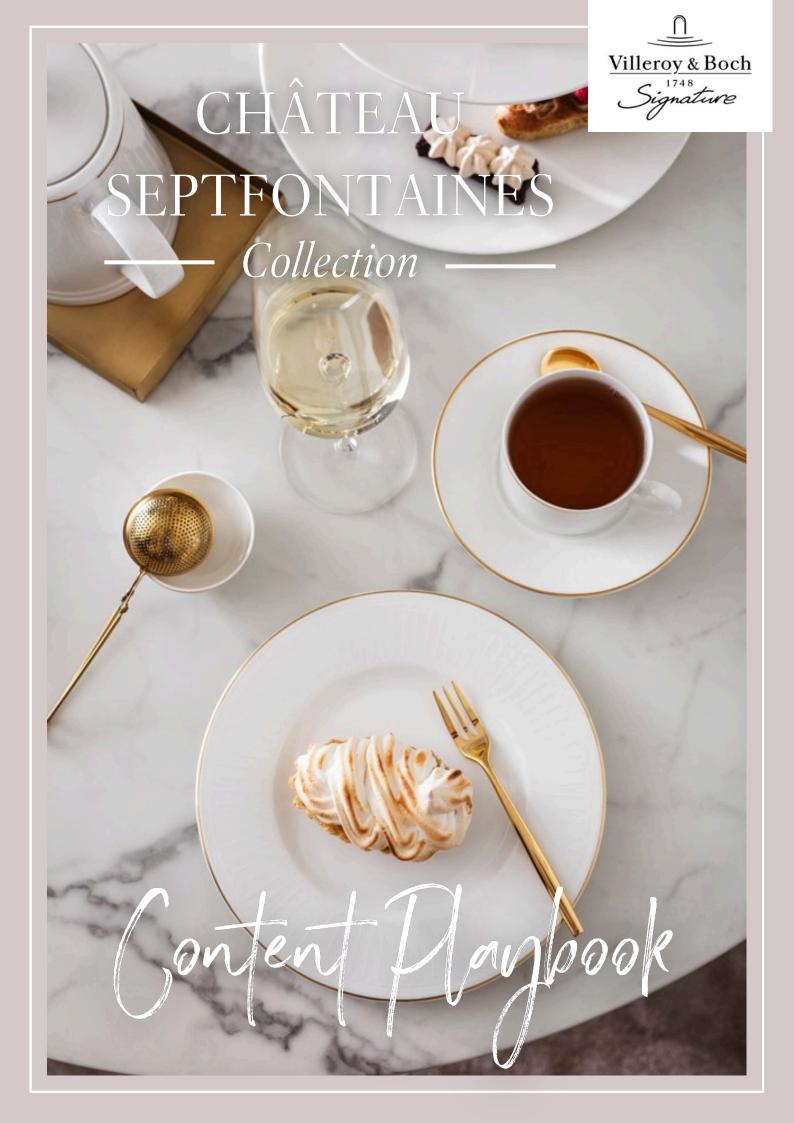

### Collection Name: CHÂTEAU SEPTFONTAINES

#### **HEADLINE**

Château Septfontaines: Art Déco Design Dripping in Heritage & 20K Gold

#### **SUBLINE**

Premium Bone Porcelain With Inglaze Gold Technology

#### **SHORT DESCRIPTION**

Traditional and modern design combine to create the latest addition to our collection of Signature premium bone porcelain: Château Septfontaines. Inspired by the rich history of Villeroy & Boch, the luxurious Château Septfontaines collection features a dazzling Art Déco-inspired motif that includes a new, innovative technique that delivers exciting depth to the design.

Dripping in 20-carat gold, Château Septfontaines features the Villeroy & Boch proprietary Inglaze Gold Technology, which allows the hand-polished gold accents to withstand the dishwasher (delicate cycle recommended)--resulting in dazzling shine with durability.