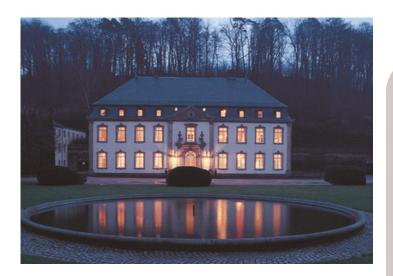

#### LONG DESCRIPTION

Château Septfontaines: an Art Déco-inspired premium bone porcelain tableware collection that's dripping in heritage and 20-carat gold accents. The Château Septfontaines collection is inspired by its namesake castle in Luxembourg, built between 1783 and 1784, by Jean-Francois and Pierre-Joseph Boch – who had opened their nearby porcelain factory in 1767. It's an ode to the rich history of Villeroy & Boch.

### A Homage to Heritage

At the end of the 18th century, the magnificent Château de Septfontaines castle was built by Pierre Joseph Boch. Château de Septfontaines was located in Luxembourg near the porcelain factory family members, Jean-Francois and Pierre-Joseph had opened in 1767.

The castle was destroyed during WWII, but lovingly restored to its former glory by Villeroy & Boch. Its this rich history that inspired this unique and elegant collection: Château Septfontaines.