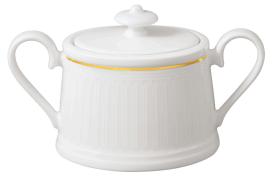

**Teapot** 1046610460

| Size     | 10.25 x 5.25 x 5.5 in. |
|----------|------------------------|
| Capacity | 40.5 oz.               |

7.75 oz.

Covered Sugar Bowl 1046610930

| Size     | 5.5 x 3 x 3 in. |
|----------|-----------------|
| Capacity | 6 oz.           |