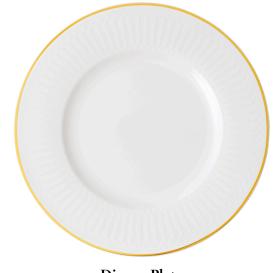

**Dinner Plate** 1046612630

| Size 10.75 x 10.75 x .75 in. |
|------------------------------|
|                              |

Mug 1046619651

| Size     | 4.25 x 3 x 3.5 in. |
|----------|--------------------|
| Capacity | 10 oz.             |