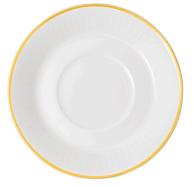

Capacity

**Coffee Cup** 1046611300

| Size     | 4 x 3 x 2.75 in. |
|----------|------------------|
| Capacity | 7.5 oz.          |

Coffee Cup Saucer 1046611310

| Size 6 x 6 x 1 in. |
|--------------------|
|--------------------|