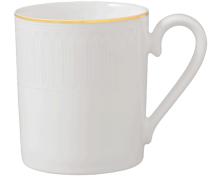

**Dinner Plate** 1046612630

| Size 10.75 x 10.75 x .75 in. |
|------------------------------|
|                              |

Mug 1046619651

| Size     | 4.25 x 3 x 3.5 in. |
|----------|--------------------|
| Capacity | 10 oz.             |