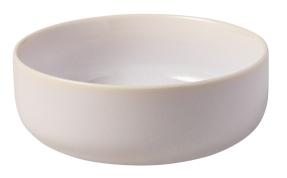

**Rice Bowl** 19-5183-1900

| Size     | 6.25 x 6.25 x 2.25 in. |
|----------|------------------------|
| Capacity | 26.25 oz.              |

**Salad Plate** 19-5183-2640

| Size 8.25 8.25 x 1 in. |
|------------------------|
|------------------------|