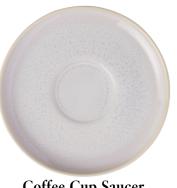

## Collection Norme: CRAFTED COTTON

**Coffee Cup** 19-5183-1300

| Size     | 4.75 x 3.75 x 2.5 in. |
|----------|-----------------------|
| Capacity | 8.25 oz.              |

**Coffee Cup Saucer** 19-5183-1310