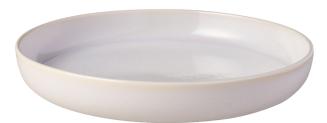

Individual Pasta Bowl 19-5183-2700

| Size     | 8.5 x 8.5 x 1.5 in. |
|----------|---------------------|
| Capacity | 27.75 oz.           |

Collection Norme: CRAFTED COTTON

**Mug** 19-5183-9651

| Size     | 4.75 x 3.5 x 4 in. |
|----------|--------------------|
| Capacity | 12 oz.             |