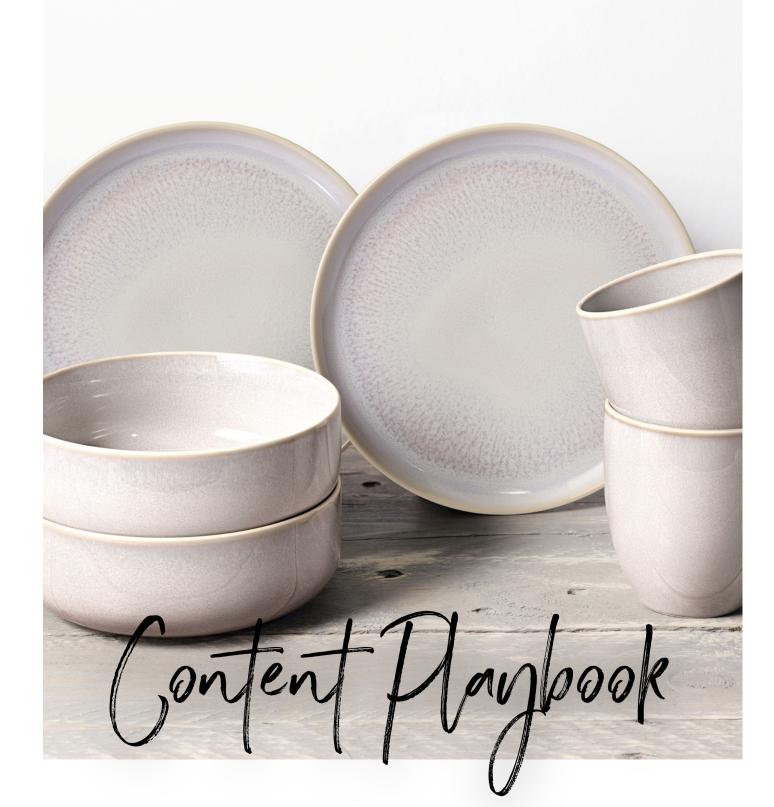

### SHORT DESCRIPTION

Airy, light, dreamy: Crafted Cotton invites you to linger and relax--with a dash of boho Scandi style. Its handmade pottery look and rounded shapes are strikingly minimalist. The collection's reactive glaze makes each piece one-of-a-kind-celebrating perfect imperfection! In combination with the harmonizing shades of the full Crafted collection, Crafted Cotton creates a feeling of perfect relaxation and adds exciting highlights in mix & match effects with the blue shades of Breeze, Denim and Blueberry.

## LONG DESCRIPTION

Crafted Cotton is the latest addition to the like. by Villeroy & Boch Crafted collection. Airy, light, and dreamy, Crafted Cotton invites you to linger and relax. Its handcrafted pottery look reflects the current trend for the pared-down boho look with Scandinavian influences that celebrate the perfection of imperfection and delivers rustic charm to the table. The Crafted Cotton collection places an emphasis on natural materials, rounded shapes, and mix and match potential.

The Crafted Cotton collection is strikingly minimalist and streamlined—creating a soothing effect with its clearly defined design. Thanks to its reactive glaze, no two pieces are alike, differing slightly in shade and texture, creating dinnerware that's truly eclectic and unique. The mellow, creamy hue of Crafted Cotton adds a perfect light contrast to the blue shades of the full Crafted collection: Denim, Blueberry, and Breeze.