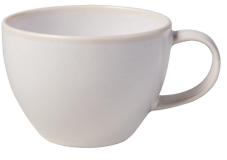

## Collection Norme: CRAFTED COTTON

**Coffee Cup** 19-5183-1300

| Size     | 4.75 x 3.75 x 2.5 in. |
|----------|-----------------------|
| Capacity | 8.25 oz.              |

**Coffee Cup Saucer** 19-5183-1310