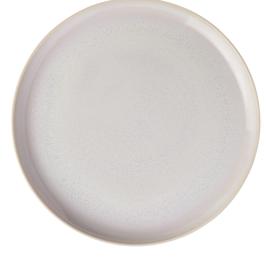

| Size | 5.75 x 5.75 x .75 in. |
|------|-----------------------|
|      |                       |

**Dinner Plate** 19-5183-2610

| Size | 10.25 x 10.25 x 1 in. |
|------|-----------------------|
|------|-----------------------|