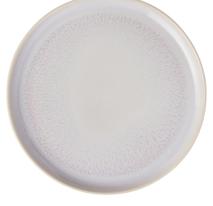

**Rice Bowl** 19-5183-1900

| Size     | 6.25 x 6.25 x 2.25 in. |
|----------|------------------------|
| Capacity | 26.25 oz.              |

**Salad Plate** 19-5183-2640

| Size 8.25 8.25 x 1 in. |
|------------------------|
|------------------------|