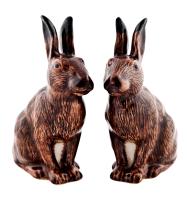

### HARE

Salt and Pepper Shaker (set of 2)

Wholesale Cost: \$24.00 MAP/MSRP: \$48.00

### ITEM CODE: QL118