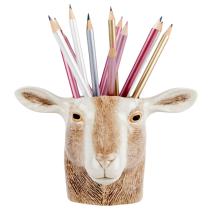

### **BLACK FACE SHEEP**

FLOWER VASE Wholesale Cost: \$60.00 MAP/MSRP: \$120.00

ITEM CODE: QL143

### WHITE FACE SHEEP

FLOWER VASE

Wholesale Cost: \$60.00 MAP/MSRP: \$120.00