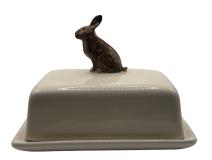

# **BUTTER DISHES**

Elevate your dining experience with our Butter Dishes, a whimsical addition to any kitchen counter or dining table. Each dish is meticulously handcrafted and hand-painted, boasting intricate details that bring charm to your home. Our newly designed butter dish is perfectly sized to accommodate both European and American butter.

ITEM CODE: #QL3174

1.

ITEM CODE: #QL3176

3.

1. ITEM CODE: #QL3174

**HARE** 

**BUTTER DISH** 

Wholesale Cost: \$30.00 MAP/MSRP: \$60.00