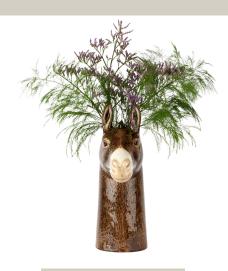

### DONKEY

FLOWER VASE

Wholesale Cost: \$55.00 MAP/MSRP: \$110.00

ITEM CODE: QL1969/S