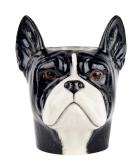

### **FRENCH BULLDOG**

PENCIL POT

Wholesale Cost: \$22.00 MAP/MSRP: \$44.00

ITEM CODE: QL191