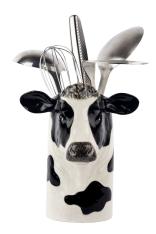

### **FRIESIAN COW**

UTENSIL POT

Wholesale Cost: \$38.00 MAP/MSRP: \$76.00

ITEM CODE: QL1112