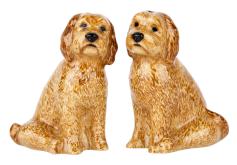

### **COCKAPOO**

Salt and Pepper Shaker (set of 2)

Wholesale Cost: \$24.00 MAP/MSRP: \$48.00

ITEM CODE: QL1644/BH