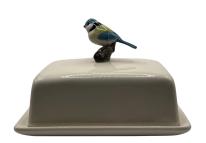

# **BUTTER DISHES**

Elevate your dining experience with our Butter Dishes, a whimsical addition to any kitchen counter or dining table. Each dish is meticulously handcrafted and hand-painted, boasting intricate details that bring charm to your home. Our newly designed butter dish is perfectly sized to accommodate both European and American butter.

**BLUE TIT** 

**BUTTER DISH** 

Wholesale Cost: \$30.00 MAP/MSRP: \$60.00

4. ITEM CODE: #QL3174

**FOX** 

**BUTTER DISH** 

Wholesale Cost: \$30.00 MAP/MSRP: \$60.00