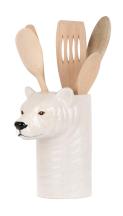

### **POLAR BEAR**

Utensil Pot

Wholesale Cost: \$38.00 MAP/MSRP: \$76.00

ITEM CODE: QL1450