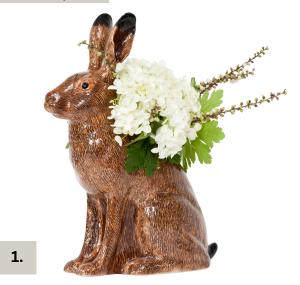

### 1. ITEM CODE: #QL1955/L

### **HARE**

3.

FLOWER VASE

Wholesale Cost: \$60.00 MAP/MSRP: \$120.00

2. ITEM CODE: #QL1100