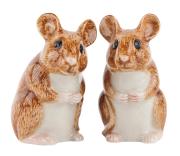

### **WOOD MOUSE**

Salt and Pepper Shaker (set of 2)

Wholesale Cost: \$24.00 MAP/MSRP: \$48.00

### ITEM CODE: QL1350