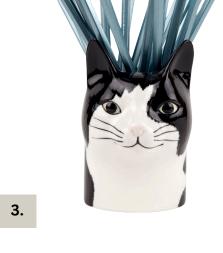

3. ITEM CODE: #QL1959/BAR **BARNEY** 

PENCIL POT Wholesale Cost: \$22.00 MAP/MSRP: \$44.00

**4.** ITEM CODE: #QL1156

MALLARD DUCK PENCIL POT

Wholesale Cost: \$22.00 MAP/MSRP: \$44.00

ITEM CODE: QL1975