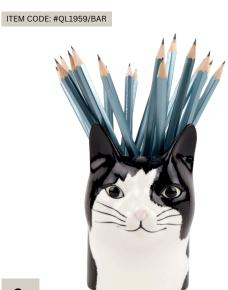

3. ITEM CODE: #QL1959/BAR **BARNEY** 

PENCIL POT Wholesale Cost: \$22.00 MAP/MSRP: \$44.00

**4.** ITEM CODE: #QL1156

MALLARD DUCK PENCIL POT

Wholesale Cost: \$22.00 MAP/MSRP: \$44.00

ITEM CODE: QL1975