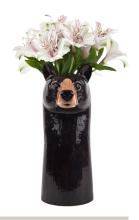

### **BLACK BEAR**

FLOWER VASE

Wholesale Cost: \$55.00 MAP/MSRP: \$110.00

ITEM CODE: QL1090/S