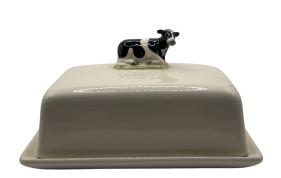

### **FRIESIAN COW**

Butter Dish

Wholesale Cost: \$30.00 MAP/MSRP: \$60.00

ITEM CODE: QL3174