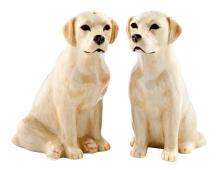

### **YELLOW LAB**

Salt and Pepper Shaker (set of 2)

Wholesale Cost: \$24.00 MAP/MSRP: \$48.00

ITEM CODE: QL3163