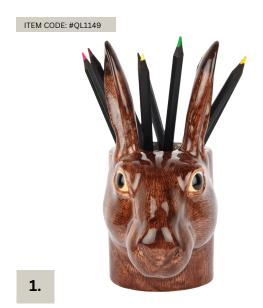

**HARE** PENCIL POT Wholesale Cost: \$22.00 MAP/MSRP: \$44.00

**1.** ITEM CODE: #QL1149

2. ITEM CODE: #QL1951 **BARN OWL** PENCIL POT

Wholesale Cost: \$22.00 MAP/MSRP: \$44.00

ITEM CODE: #QL1951 2.

ITEM CODE: #QL1156 4.