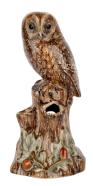

### **TAWNY OWL**

Salt and Pepper Shaker (set of 2)

Wholesale Cost: \$24.00 MAP/MSRP: \$48.00

### ITEM CODE: QL1846