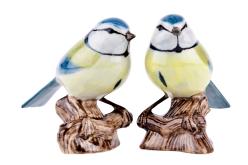

### **BLUE TIT**

Salt and Pepper Shaker (set of 2) Wholesale Cost: \$24.00 MAP/MSRP: \$48.00