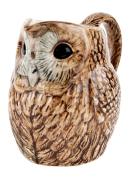

### **TAWNY OWL**

Salt and Pepper Shaker (set of 2)

Wholesale Cost: \$24.00 MAP/MSRP: \$48.00

### ITEM CODE: QL1846