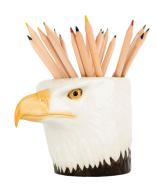

### **BALD EAGLE**

Pencil Pot

Wholesale Cost: \$22.00 MAP/MSRP: \$44.00

ITEM CODE: QL454