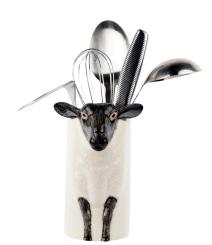

### **BLACK FACE SHEEP**

FLOWER VASE Wholesale Cost: \$60.00 MAP/MSRP: \$120.00

ITEM CODE: QL143

### **BLACK FACE SHEEP**

UTENSIL POT

Wholesale Cost: \$38.00 MAP/MSRP: \$76.00

ITEM CODE: QL1136