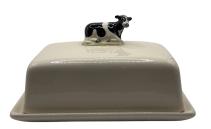

# **BUTTER DISHES**

Elevate your dining experience with our Butter Dishes, a whimsical addition to any kitchen counter or dining table. Each dish is meticulously handcrafted and hand-painted, boasting intricate details that bring charm to your home. Our newly designed butter dish is perfectly sized to accommodate both European and American butter.

2. ITEM CODE: #QL3175

**FRIESIAN COW** 

**BUTTER DISH** 

Wholesale Cost: \$30.00 MAP/MSRP: \$60.00 ITEM CODE: #QL3175

2.

ITEM CODE: #QL13174

4.

3. ITEM CODE: #QL3176