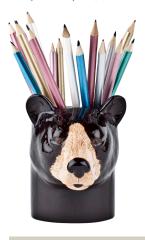

### **BLACK BEAR**

PENCIL POT

Wholesale Cost: \$22.00 MAP/MSRP: \$44.00

ITEM CODE: QL1961/MIL