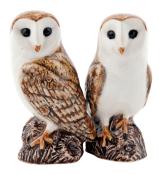

### **BARN OWL**

Salt and Pepper Shaker (set of 2)

Wholesale Cost: \$24.00 MAP/MSRP: \$48.00

### ITEM CODE: QL199