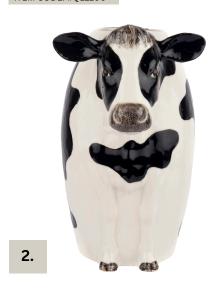

### 1. ITEM CODE: #QL1955/L

### **HARE**

3.

FLOWER VASE

Wholesale Cost: \$60.00 MAP/MSRP: \$120.00

2. ITEM CODE: #QL1100

### **FRIESIAN COW**

FLOWER VASE

Wholesale Cost: \$60.00 MAP/MSRP: \$120.00

**3.** ITEM CODE: #QL1842