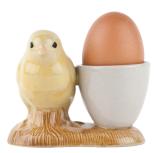

### YELLOW CHICK

EGG CUP

Wholesale Cost: \$15.00 MAP/MSRP: \$30.00

ITEM CODE: QL1712