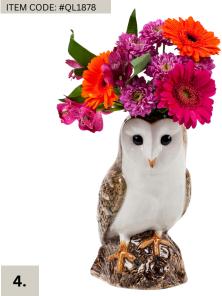

: \$48.00



### ITEM CODE: QL1350

### HARE

Salt and Pepper Shaker (set of 2)

Wholesale Cost: \$24.00 MAP/MSRP: \$48.00



### ITEM CODE: QL118

### **PANTHER**

Salt and Pepper Shaker (set of 2)

Wholesale Cost: \$24.00 MAP/MSRP: \$48.00

# **FLOWER VASES & BUD VASES**

Our enchanting collection of Handcrafted and Hand Painted Vases and Bud Vases, designed to infuse every corner of your home with a delightful touch of whimsy. Whether adorning your living room mantel, brightening up your kitchen countertop, or accentuating a cozy nook, these vases exude charm and character. With their playful designs and intricate hand-painted details, they effortlessly elevate any space with a sense of joy and vibrancy.

### ITEM CODE: #QL1955/L



### ITEM CODE: #QL1100



### ITEM CODE: #QL1842







### 1. ITEM CODE: #QL1955/L

### **HARE**

3.

FLOWER VASE

Wholesale Cost: \$60.00 MAP/MSRP: \$120.00

2. ITEM CODE: #QL1100

### **FRIESIAN COW**

FLOWER VASE

Wholesale Cost: \$60.00 MAP/MSRP: \$120.00

**3.** ITEM CODE: #QL1842

### **ZEBRA**

FLOWER VASE

Wholesale Cost: \$55.00 MAP/MSRP: \$110.00

4. ITEM CODE: #QL1878

### **BARN OWL**

FLOWER VASE

Wholesale Cost: \$55.00 MAP/MSRP: \$110.00

### FLOWER VASES & BUD VASES



ITEM CODE: QL197

### **BLACK FACE SHEEP**

FLOWER VASE Wholesale Cost: \$60.00 MAP/MSRP: \$120.00



ITEM CODE: QL143

### **GOOSE**

FLOWER VASE

Wholesale Cost: \$55.00 MAP/MSRP: \$110.00



ITEM CODE: QL1970/S

### **MILLIE**

FLOWER VASE

Wholesale Cost: \$28.00 MAP/MSRP: \$56.00



### ITEM CODE: QL1894

### **FOX**

FLOWER VASE

Wholesale Cost: \$55.00 M