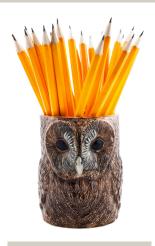

**HARE** PENCIL POT Wholesale Cost: \$22.00 MAP/MSRP: \$44.00

**1.** ITEM CODE: #QL1149

2. ITEM CODE: #QL1951 **BARN OWL** PENCIL POT

Wholesale Cost: \$22.00 MAP/MSRP: \$44.00

ITEM CODE: #QL1951 2.

ITEM CODE: #QL1156 4.