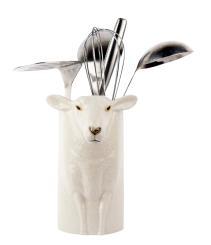

### WHITE FACE SHEEP

UTENSIL POT

Wholesale Cost: \$38.00 MAP/MSRP: \$76.00

ITEM CODE: QL1103