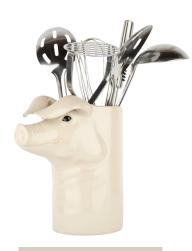

### **BRITISH LOP PIG**

Wall Vase - Small

Wholesale Cost: \$24.00 MAP/MSRP: \$48.00