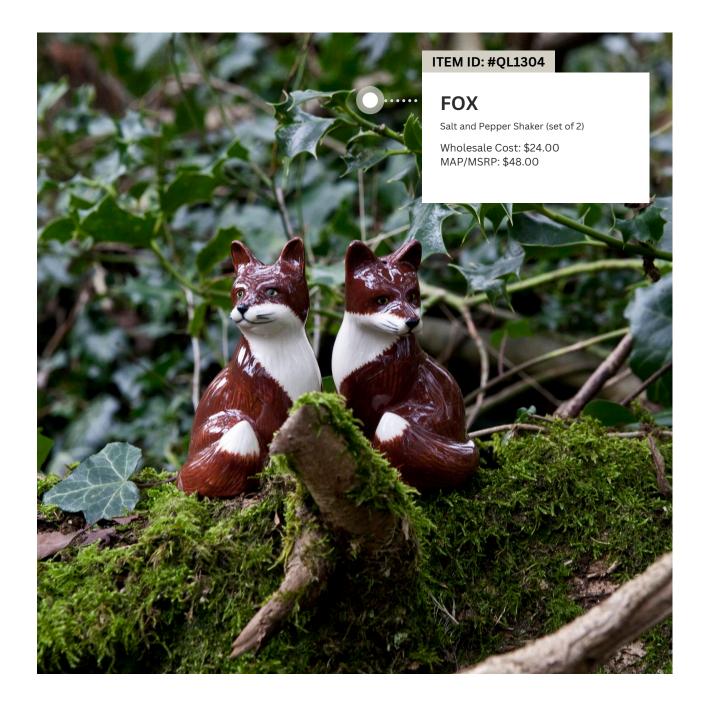

# **SALT & PEPPER SHAKERS**

Elevate your tabletop or kitchen counter with our personality-packed Salt & Pepper Shakers. Perfect for adding charm to any setting, these handcrafted and hand-painted pieces are not only functional but also make great gifts. Each shaker exudes unique character, making them a delightful addition to any home.