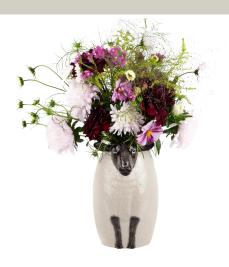

### **BLACK FACE SHEEP**

FLOWER VASE Wholesale Cost: \$60.00 MAP/MSRP: \$120.00

ITEM CODE: QL143

### WHITE FACE SHEEP

FLOWER VASE

Wholesale Cost: \$60.00 MAP/MSRP: \$120.00