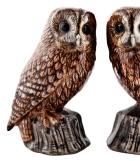

### **TAWNY OWL**

Salt and Pepper Shaker (set of 2)

Wholesale Cost: \$24.00 MAP/MSRP: \$48.00

### ITEM CODE: QL1846