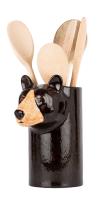

### **BLACK BEAR**

Utensil Pot

Wholesale Cost: \$38.00 MAP/MSRP: \$76.00

ITEM CODE: QL1480