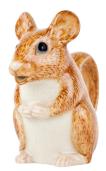

### **WOOD MOUSE**

Salt and Pepper Shaker (set of 2)

Wholesale Cost: \$24.00 MAP/MSRP: \$48.00

### ITEM CODE: QL1350