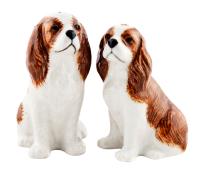

### CAVALIER KING CHARLES

Salt and Pepper Shaker (set of 2)

Wholesale Cost: \$24.00 MAP/MSRP: \$48.00

ITEM CODE: QL1634/REU/SPA