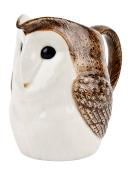

### **BARN OWL**

Salt and Pepper Shaker (set of 2)

Wholesale Cost: \$24.00 MAP/MSRP: \$48.00

### ITEM CODE: QL199