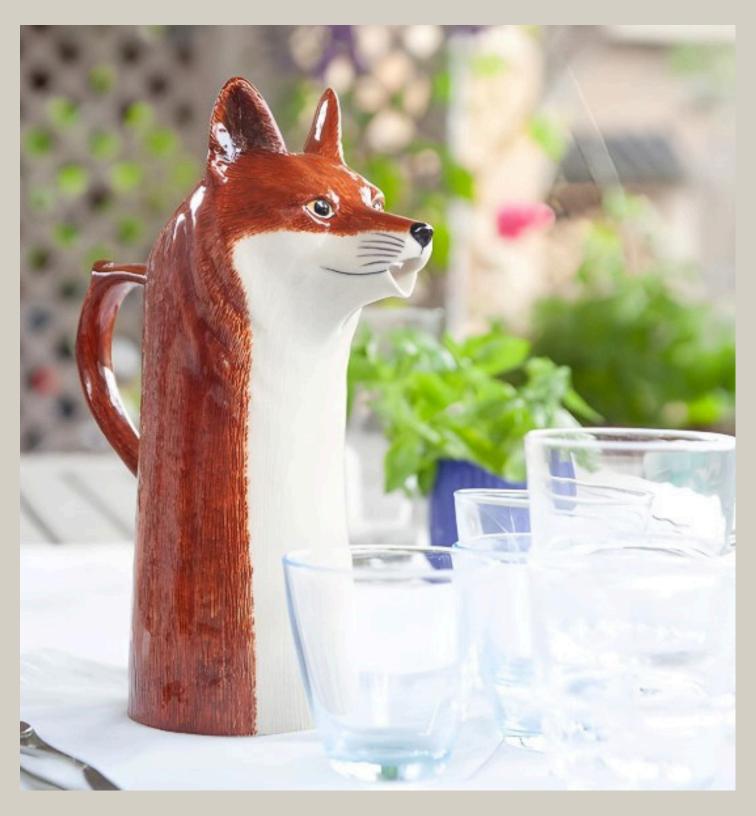

# Quail



# **ABOUT US**

Inspired by the captivating sights and beauty of wildlife, Quail seamlessly blends practicality with whimsy. Each piece is as functional as it is joy-sparking

With a commitment to preserving artisanal skills, every design undergoes meticulous clay sculpting and hand painting, resulting in unique masterpieces.



Each Quail piece is handcrafted and hand-painted by skilled artisans, ensuring high quality and unique character. No two pieces are alike.



We offer a selection of our top-selling styles stocked in the United States, minimizing lead times for reorders and enabling swift expansion of your assortment. Please be aware that item availability cannot be guaranteed, and all stock is allocated on a first-come, first-served basis.



Our whimsical designs infuse everyda