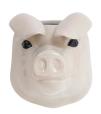

### **BRITISH LOP PIG**

Wall Vase - Small

Wholesale Cost: \$24.00 MAP/MSRP: \$48.00